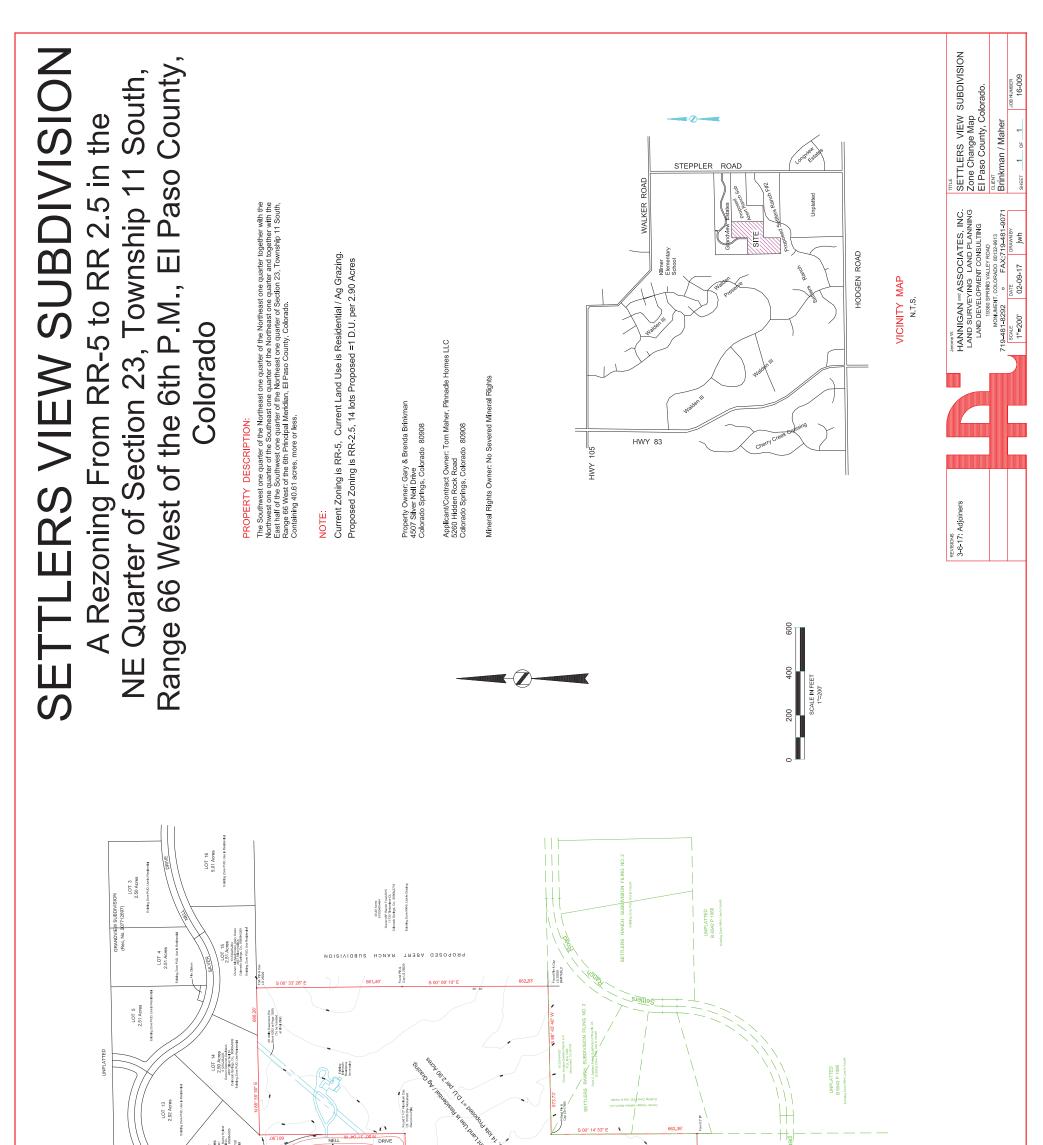

#### Site Location, Size, Zoning:

Thomas & Thomas, on behalf of Meadowbrook Crossing LLC, recently submitted a proposal seeking a zone change which was approved by the El Paso County Planning Commission on December 6, 2016. The rezone was from I-2 (Limited Industrial) and CR (Commercial Regional) to RS-5000, Residential Suburban District, to accommodate single-family residential units of a minimum 5,000 square foot sized lot. The site consists of a single parcel, which is 32.273 acres with an allowable gross density of 4-6 DU/ Acre for a potential of 186 dwelling units.

The 32.273 acres site is located along Meadowbrook Parkway north of Highway 24 and east of Peterson Road in eastern Colorado Springs. The entire site is currently vacant with the East Fork of Sand Creek running in a southwesterly direction in the northwestern corner of the site. The creek and drainage way will be improved as required as of the preliminary plan process and through a LOMR/ CLOMR submittal.

The Preliminary Plan shows the detailed design of the single-family detached residential community and describes the lot sizes, transportation systems, public rights-of-way, and easements necessary for development. The preliminary plan includes 114 new single family lots located on 32.273 acres resulting for a density of 3.53 DU/Acre.

**Total Number of Residential Units, Density, and Lot Sizes:** 114 Single Family Detached Residential Units with a Gross Density of 3.53 DU/ Acre. The minimum lot size shall be 5,000 SF as required under the RS-5000 zoning.