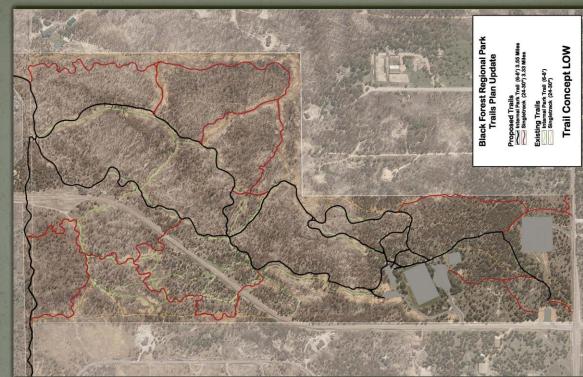

otection of natural environment.

79

Endeavors to provide a sustainable approach to trail construction acknowledging post-fire condition.

 Identifies trail development needs funded through Regional Park Fees and Ballot Initiative 1-A funds.

# Black Forest Regional Park









### Site Analysis

- Black Forest Fire- 75% Med-High burn in focus area.
- Flood potential based on observable damage and risk of future damage, and drainage plan recommendations.

81

- Opportunity to assess alignments, redundant trails, reduce user conflicts.
- Reduce maintenance costs and impacts to forest while retaining public access.





### 6.88 Miles Tier III 3.55 Miles Tier IV 3.33 Miles

### Lowest Footprint

82

 No encouragement to separate user types

### Increased risk of social trail development



## Concept: Medium A

- 8.62 Miles
  Tier III 3.42 Miles
  Tier IV 5.20 Miles
- Stacked trail loops
- Increase access with lower footprint
- Opportunity for more technical mountain biking



## Concept: Medium B

- 8.66 Miles
  Tier III 4.66 Miles
  Tier IV 4.00 Miles
- Tier III trail loops

84

- Trail types intermingled with reduced transitions
- Increased construction and maintenance costs





- 9.63 Miles
  Tier III 4.66 Miles
  Tier IV 4.97 Miles
- High construction and maintenance costs

85

Increased risk of social trail development



## Concept Comparisons

| Black Forest Regional Park Trails Plan Update | onal Park 1  | <b>Frails Plar</b>    | ո Update                              |                  |
|-----------------------------------------------|--------------|------------