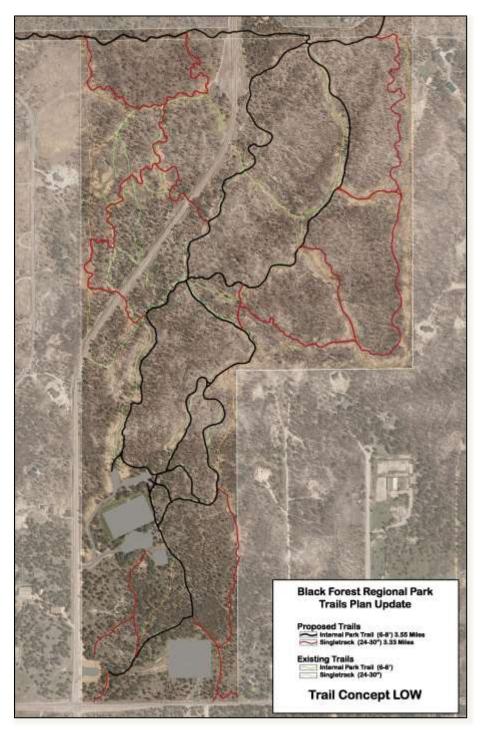

t and implementation. Each concept provided a different level of trail intensity allowing for critical thinking of construction costs, impacts to the environment, and overall trail user experience. A map of each of the four trail concepts are below.

~Rest of Page Intentionally Left Blank~

Low (6.88 Miles): This concept provides a staked loop system of 6 foot wide trails east of Milam Road, with single-track spurs in the more remote areas of the park. There is no encouragement to separate trail users by type since both trail sizes are intermingled, and little transition between gentle and technical trails. This concept has the lowest footprint and associated construction and maintenance costs, but the chance of social trail development is higher with limited trail access being provided.



<u>Medium A (8.62 Miles)</u>: This concept includes a ribbon of contoured single-track trail to connect the single-track trail system to encourage a separated trail experience. Additionally, stacked single-track loops west of Milam Road are more technical to provide an opportunity for mountain biking, which is not currently offered in the Black Forest area. This concept provides increased access to the park, with a lower maintenance cost because of the emphasis on single-track trail development.



<u>Medium B (8.66 Miles)</u>: This concept extends the larger 6 foot wide trails west of Milam Road, and more closely resembles the trial system before the Black Forest Fire. Single-track trails are primarily located along park edges, with the contour ribbon providing a connection via 6 foot w