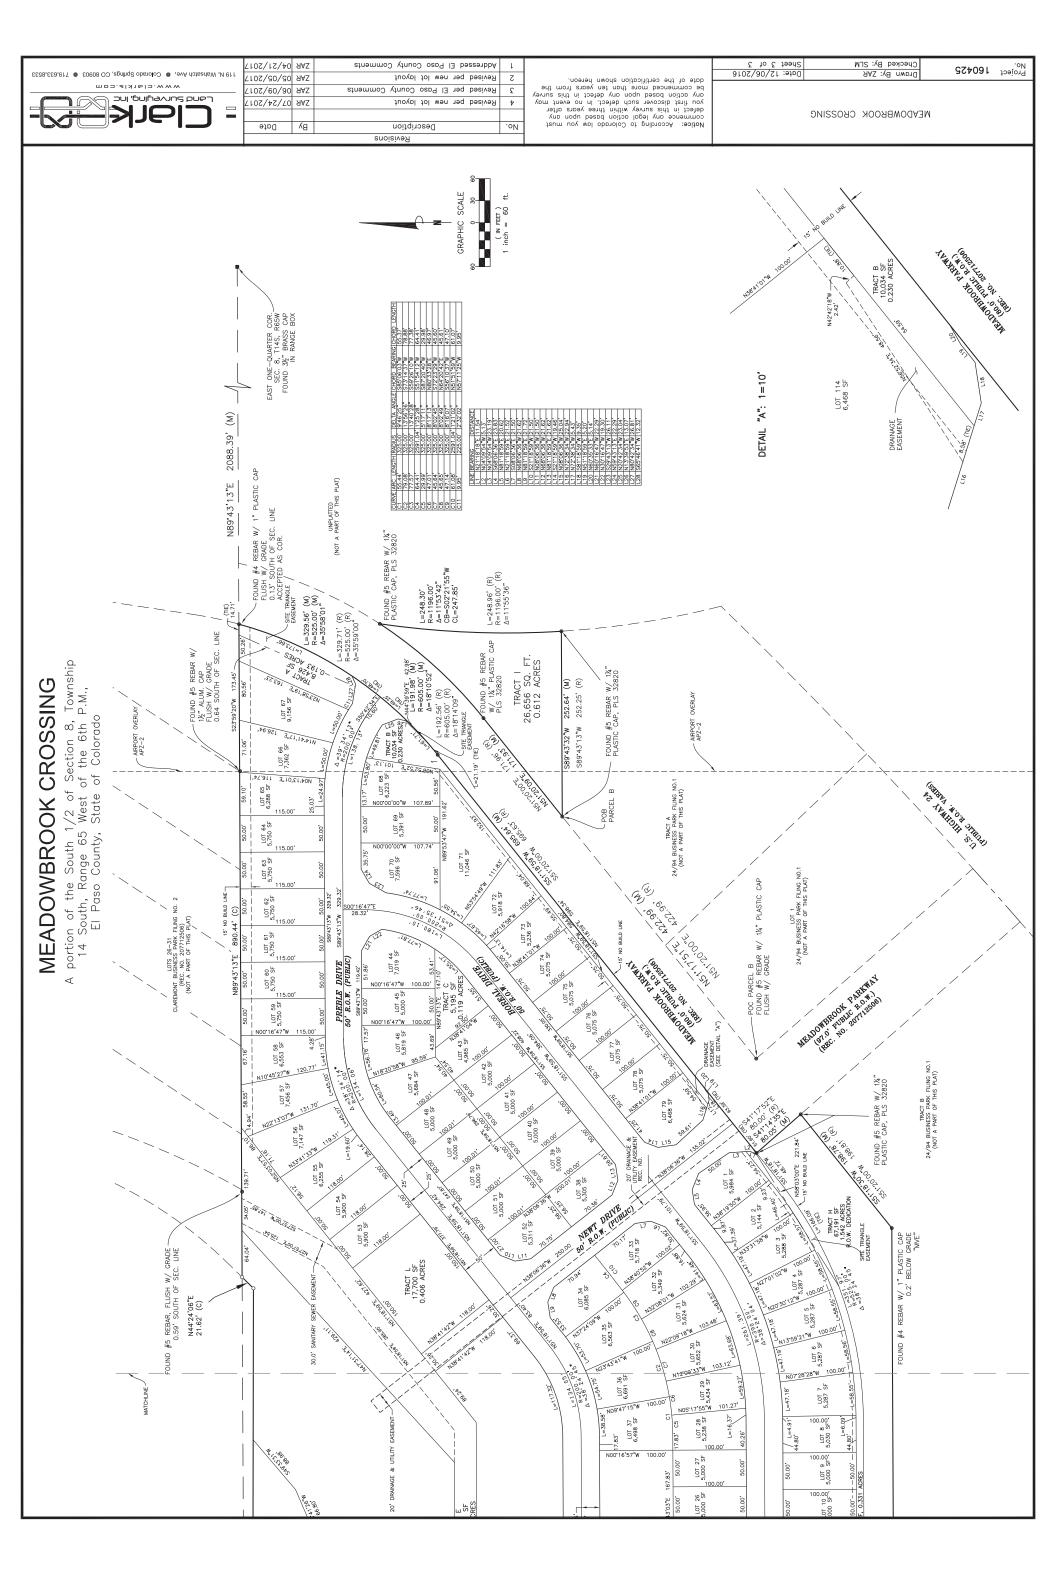

#### Background Information:

Request for approval by Thomas & Thomas on behalf of Meadowbrook Crossing, LLC, for Meadowbrook Crossing Preliminary Plan, consisting of 114 single-family residential lots, and Filing No. 1 Final Plat, consisting of 79 single-family residential lots, both on 32.27 acres. The property is zoned RS-5000, and is located at the intersection of East Highway 24 and Meadowbrook Parkway.

On June 14, 2017, the Park Advisory Board endorsed the Meadowbrook Crossing Preliminary Plan and Final Plat, which consisted of all 114 single-family residential lots, with approximately 11.4 acres of dedicated open space, some of which is located along the banks of Sand Creek East Fork. Since that endorsement, a FEMA Letter of Map Revision (LOMR) floodplain modification application has been submitted for approval, and until such time, only 79 lots will be included in Filing No. 1 Final Plat, with the remaining 35 lots to be platted at a later date as Filing No. 2. The reduction of total lots in Filing No. 1 Final Plat has reduced the overall housing unit density to 2.45 units per acre, thus negating urban park fees for this particular plat. However, the Preliminary Plan includes all 114 lots, and is still subject to urban park fees.

Open space dedication is not required under the El Paso County Land Development Code for subdivisions that are not under a PUD zoning classification. However, the proposed plat contains 498,305 square feet or 11.44 acres of open space, which is 35.5% of the total project area. The plan does show a future dog park in Tract F whose development is contingent on available future funding and construction of a bridge across the East Fork of Sand Creek. Tracts I through L have been designated as open space/future residential, development of which is pending FEMA LOMR application approval.

#### **Types of Proposed Recreational Facilities:**

The Meadowbrook Crossing project illustrates a future dog park area in the 1.7 acre 'Tract F' located in the far northwest corner. This dog park could be accessed via a pedestrian-only bridge connecting residents to the dog park across Sand Creek. Due to the anticipated large expense of the pedestrian bridge, the construction of the dog park area could take several years pending funding and is not a guaranteed amenity. However, the 'Tract F' parcel will remain as open space to be used for recreational purposes prior to the establishment of the dog park and in the event the dog park cannot be built as planned.

#### Traffic and Proposed Access Locations:

Access to Meadowbrook Parkway occurs at the intersection of US24 and US 94. The two access points into the development, as required by El Paso County, will be constructed along Meadowbrook Parkway due to site configuration and natural constraints. Meadowbrook Parkway currently makes a 90 degree right turn at the first entrance to the neighborhood with an access point extending into the neighborhood as Newt Drive. A second access point will be located to the Northeast along Meadowbrook Parkway at Preble Drive. Internal streets will provide for a looped circulation pattern through the development. There is no cut-through traffic or additional access beyond the two access points provided.

In addition to the two access points along Meadowbrook Parkway, the project will dedicate 40' to El Paso County along the southern boundary to be used for the ROW and the future extension of Meadowbrook Parkway to the west. Meadowbrook Crossing is requesting to be annexed into the El Paso County's 10mil Public Improvement District in order to lower the road impact fee obligations at this time.

#### Approximate Acres and Percent of Land Set Aside for Open Space:

There are 11.4 acres (498,305 sq ft) acres of total open space proposed. This includes 6.12 acres (266,597 sq ft) of the existing East Fork of Sand Creek and 5.32 acres (231,708 sq ft) of community open space. There is no open space required with this use; however, several areas have been set aside for drainage facilities as part of the Sand Creek improvements and preservation as well as to provide buffering to the adjacent uses.