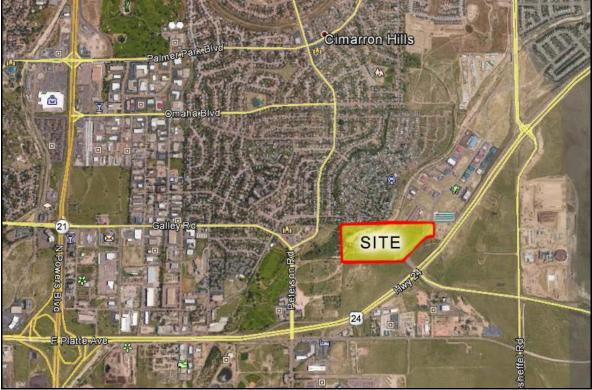

#### Site Location, Size, Zoning:

Thomas & Thomas, on behalf of Meadowbrook Crossing LLC, recently submitted a proposal seeking a zone change which was approved by the El Paso County Planning Commission on December 6, 2016. The rezone was from I-2 (Limited Industrial) and CR (Commercial Regional) to RS-5000, Residential Suburban District, to accommodate single-family residential units of a minimum 5,000 square foot sized lot. The site consists of a single parcel, which is 32.273 acres with an allowable gross density of 4-6 DU/ Acre for a potential of 186 dwelling units.

The 32.273 acres site is located along Meadowbrook Parkway north of Highway 24 and east of Peterson Road in eastern Colorado Springs. The entire site is currently vacant with the East Fork of Sand Creek running in a southwesterly direction in the northwestern corner of the site. The creek and drainage way will be improved as required as of the preliminary plan process and through a LOMR/ CLOMR submittal.

#### Traffic and Proposed Access Locations:

Access to Meadowbrook Parkway occurs at the intersection of US24 and US 94. The two access points into the development, as required by El Paso County, will be constructed along Meadowbrook Parkway due to site configuration and natural constraints. Meadowbrook Parkway currently makes a 90 degree right turn at the first entrance to the neighborhood with an access point extending into the neighborhood as Newt Drive. A second access point will be located to the Northeast along Meadowbrook Parkway at Preble Drive. Internal streets will provide for a looped circulation pattern through the development. There is no cut-through traffic or additional access beyond the two access points provided.