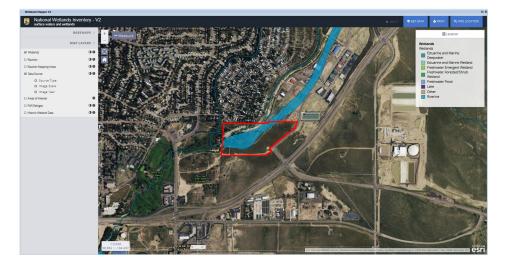

#### Wetlands:

A search of the US Fish and Wildlife Service National Wetlands Inventory mapper website (<u>https://www.fws.gov/wetlands/</u>) didn't indicate any jurisdictional wetlands although the site does contain the presence of a riverine system **R4SBA**.