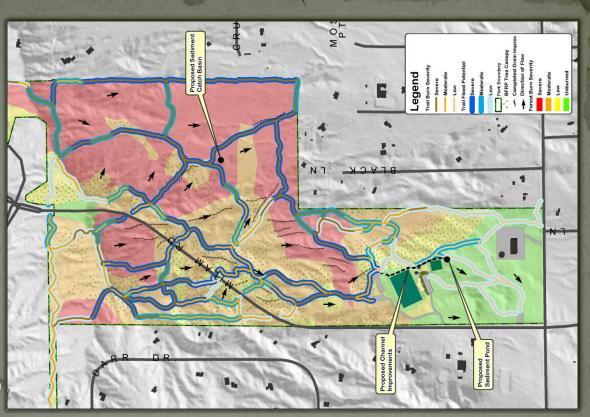

urpose

 A guiding document whose purpose is to strategize and provide guidance to trail development within the park.

Comprehensively addresses trail needs while balancing protection of natural environment.

79

Endeavors to provide a sustainable approach to trail construction acknowledging post-fire condition.

 Identifies trail development needs funded through Regional Park Fees and Ballot Initiative 1-A funds.

# Black Forest Regional Park









### Site Analysis

- Black Forest Fire- 75% Med-High burn in focus area.
- Flood potential based on observable damage and risk of future damage, and drainage plan recommendations.

81

- Opportunity to assess alignments, redundant trails, reduce user conflicts.
- Reduce maintenance costs and impacts to forest while retaining public access.





### 6.88 Miles Tier III 3.55 Miles Tier IV 3.33 Miles

### Lowest Footprint

82

 No encouragement to separate user types

### Increased risk of social trail development



## Concept: Medium A

- 8.62 Miles
  Tier III 3.42 Miles
  Tier IV 5.20 Miles
- Stacked trail loops
- Increase access with lower footprint
- Opportunity for more technical mountain biking



## Concept: Medium B

- 8.66 Miles
  Tier III 4.66 Miles
  Tier IV 4.00 Miles
- Tier III trail loops

84

- Trail types intermingled with reduced transitions
- Increased construction and maintenance costs





- 9.63 Miles
  Tier III 4.66 Miles
  Tier IV 4.97 Miles
- High construction and maintenance costs

85

Increased risk of social trail development



## Concept Comparisons

| Black Forest Regional Park Trails Plan Update |