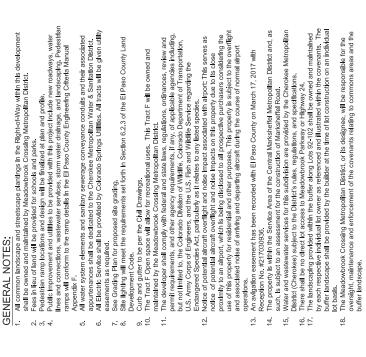

The 32.273 acres site is located along Meadowbrook Parkway north of Highway 24 and east of Peterson Road in eastern Colorado Springs. The entire site is currently vacant with the East Fork of Sand Creek running in a southwesterly direction in the northwestern corner of the site. The creek and drainage way will be improved as required as of the preliminary plan process and through a LOMR/ CLOMR submittal.

#### **Request & Justification:**

The purpose of this application is to request approval of the Preliminary Plan for the Meadowbrook Crossing project. This preliminary plan also includes request for approval of early grading and installation of wet utilities. The request for early grading and wet utility installation would allow the project to be constructed in coordination with the floodplain improvement which could take several months to complete. The site is currently not part of any small area master plan; however, it is in general conformance with the El Paso County Master Plan by introducing a use consistent with existing land uses. The development is bordered to the east by three lots zoned M as part of the Cimarron Southeast development; the Cimarron Hills neighborhood and Claremont Business Park to the North zoned MHP and CS; and Meadowbrook Parkway to the East and South with intermediate parcels largely zoned CR and a few small parcels zoned RR-5 and I-2. The existing industrial uses and growing commercial developments create a mixed-use environment offering housing, shopping and working in close proximity. The site is split by the Sand Creek East Fork flowing through the site from the northeast corner to the west side of the property.

The proposed community is designed to function for both automobile and pedestrian circulation as well as provide connectivity to natural resources and open space around the East Fork of Sand Creek that moves through the site. The proposed streets within the site will have grades around 1% and drain to the southwest corner of the site. The Preliminary Plan proposes 231,708 SF of open space or 16.5% of the total acreage. This open space and water quality area will form a natural buffer to adjacent land uses to the North, West, and a small area at the East access point. Along the zone boundary to the northeast, a dedicated buffer is not being provided that would simply create an unusable tract of land. Instead, the residential lots along this boundary have an increased depth of approximately 15' that will effectively function as a buffer. As part of this buffer between the residential and commercial uses, landscaping will be provided within the buffer along Lots 92-102 and shall be owned and maintained by each respective individual lot owner as referenced and illustrated within the covenants. The buffer landscape shall be provided by the builder at the time of lot construction on an

#### **Phasing Plan:**

The Meadowbrook Crossing Preliminary Plan will be developed in one phase due to the economies of scale with respects to construction of access points, utility service, drainage, landscape and all other improvements. However, the lots will be platted in two separate filings due to the floodplain boundaries and timing of the LOMR process. The first filing will contain 79 lots which are completely outside the floodplain limits. The second filing will contain 35 lots which are currently impacted by the floodplain. Any lots within the designated floodplain will be platted after the LOMR is completed and approved.

#### Floodplain:

Portions of this site are located within a designated FEMA floodplain along the Northern boundary as determined by the flood insurance map, community map number '08041C0752F' effective date March 17, 1997. A CLOMR has been reviewed and approved by FEMA issued May 12, 2017 *Case No. 17-08-0333R* to provide channel improvements and revise the floodplain limits. The LOMR will be completed after the channel improvements have been installed and approved. As a result, the lots will be platted in two separate filings due to the floodplain boundaries and timing of the LOMR process. The first filing will contain 79 lots which are completely outside the floodplain limits. The second filing will contain 35 lots which are currently impacted by the floodplain. Any lots within the designated floodplain will be platted after the LOMR is completed and approved. There is an existing LOMR to the Northeast of the site, Case No. 06-08-B137p effective date of revision December 13, 2006. See attached LOMR for this project.