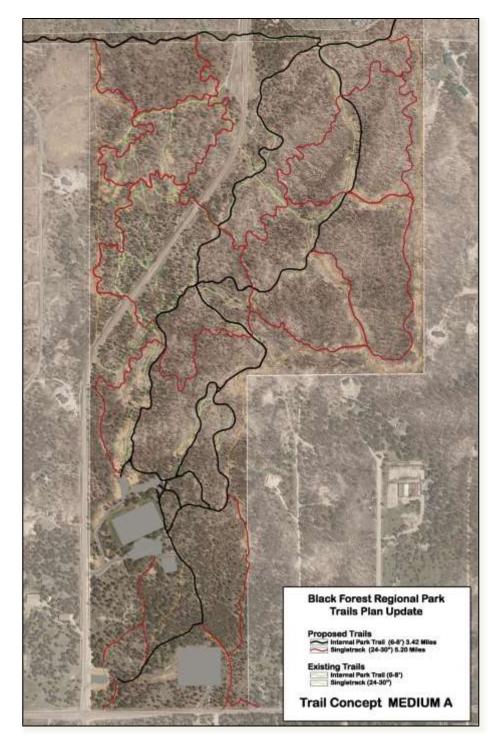

rs by type since both trail sizes are intermingled, and little transition between gentle and technical trails. This concept has the lowest footprint and associated construction and maintenance costs, but the chance of social trail development is higher with limited trail access being provided.



<u>Medium A (8.62 Miles)</u>: This concept includes a ribbon of contoured single-track trail to connect the single-track trail system to encourage a separated trail experience. Additionally, stacked single-track loops west of Milam Road are more technical to provide an opportunity for mountain biking, which is not currently offered in the Black Forest area. This concept provides increased access to the park, with a lower maintenance cost because of the emphasis on single-track trail development.



<u>Medium B (8.66 Miles)</u>: This concept extends the larger 6 foot wide trails west of Milam Road, and more closely resembles the trial system before the Black Forest Fire. Single-track trails are primarily located along park edges, with the contour ribbon providing a connection via 6 foot wide trail. Similar to the Low Concept, trail sizes are intermingled with little transition between trail types. This concept also provides the most equitable distribution between 6 foot trail and single-track trail, however with increased maintenance concerns associated with 6 foot wide trails.



<u>High (9.63 Miles)</u>: This concept provides highest level of trail development within the park by developing a 6 foot wide and separate single-track system. Both 6 foot wide and single-track trail loop