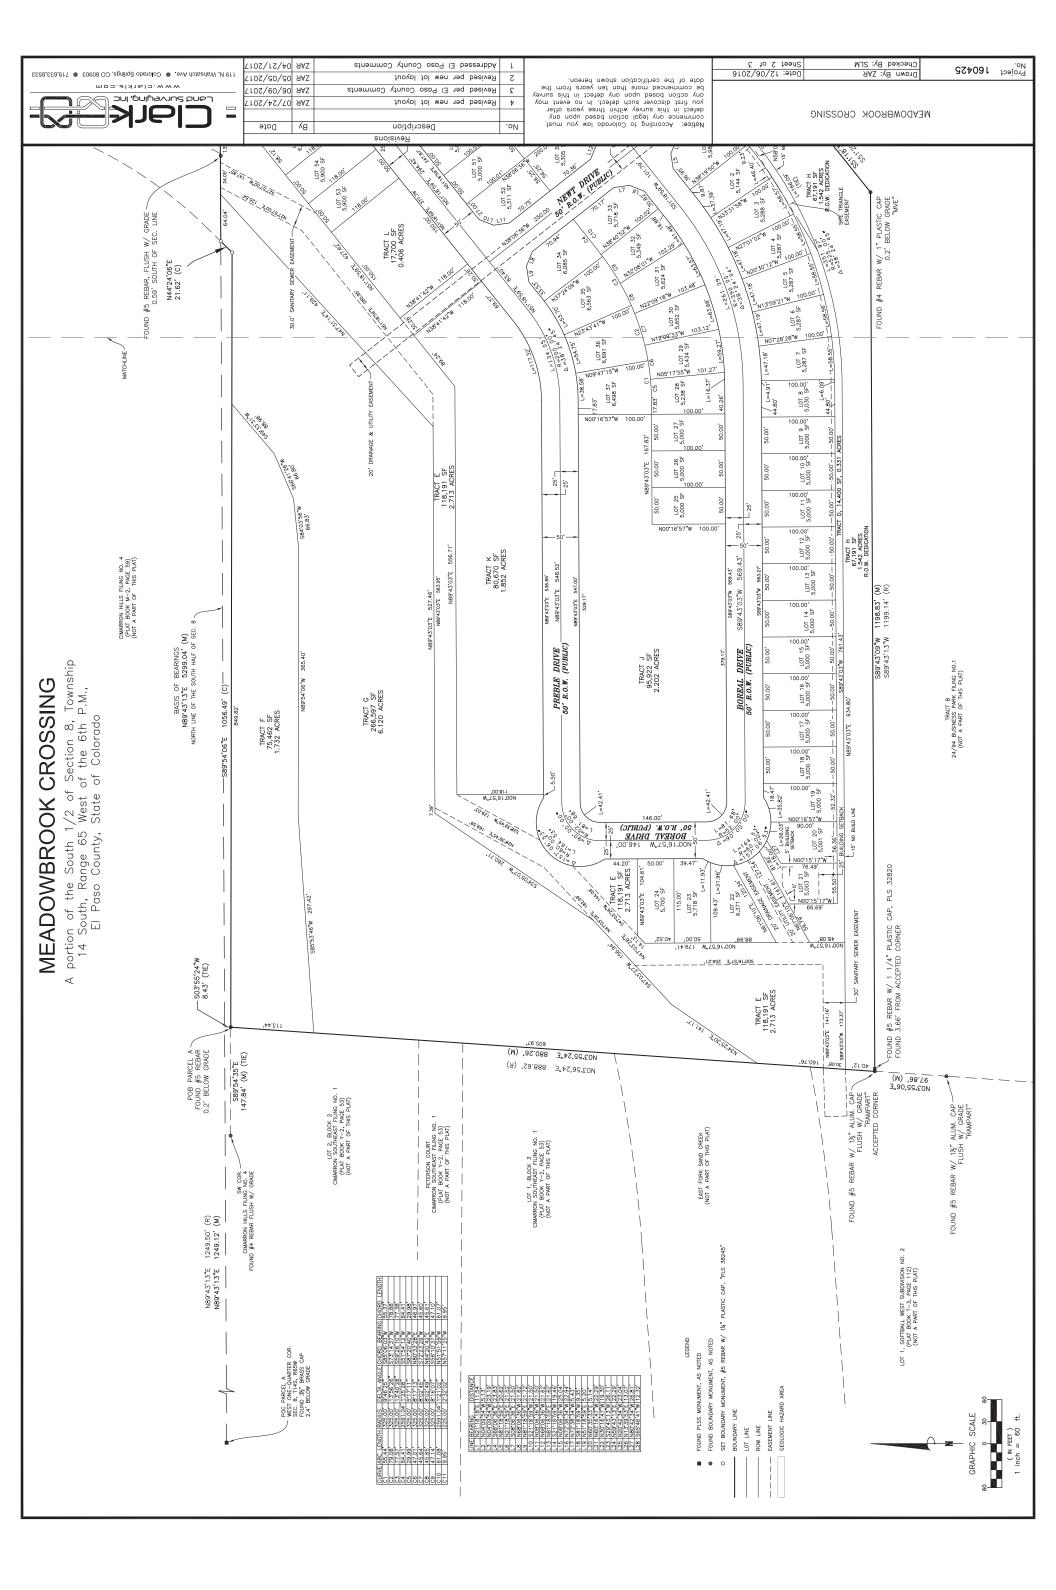

#### Background Information:

Request for approval by Thomas & Thomas on behalf of Meadowbrook Crossing, LLC, for Meadowbrook Crossing Preliminary Plan, consisting of 114 single-family residential lots, and Filing No. 1 Final Plat, consisting of 79 single-family residential lots, both on 32.27 acres. The property is zoned RS-5000, and is located at the intersection of East Highway 24 and Meadowbrook Parkway.

On June 14, 2017, the Park Advisory Board endorsed the Meadowbrook Crossing Preliminary Plan and Final Plat, which consisted of all 114 single-family residential lots, with approximately 11.4 acres of dedicated open space, some of which is located along the banks of Sand Creek East Fork. Since that endorsement, a FEMA Letter of Map Revision (LOMR) floodplain modification application has been submitted for approval, and until such time, only 79 lots will be included in Filing No. 1 Final Plat, with the remaining 35 lots to be platted at a later date as Filing No. 2. The reduction of total lots in Filing No. 1 Final Plat has reduced the overall housing unit density to 2.45 units per acre, thus negating urban park fees for this particular plat. However, the Preliminary Plan includes all 114 lots, and is still subject to urban park fees.

Open space dedication is not required under the El Paso County Land Development Code for subdivisions that are not under a PUD zoning classification. However, the proposed plat contains 498,305 square feet or 11.44 acres of open space, which is 35.5% of the total project area. The plan does show a future dog park in Tract F whose development is contingent on available future funding and construction of a bridge across the East Fork of Sand Creek. Tracts I through L have been designated as open space/future residential, development of which is pending FEMA LOMR application approval.

The El Paso County Parks Master Plan (2013) shows no open space, park facilities, or trails directly impacted by or within the project area. The project site is located on the northwest side of Highway 24 East, near the intersection of Highway 94. The proposed Highway 94 Secondary Regional Trail and the proposed Highway 94 Bicycle Route begin at this intersection and travel east, away from the project site. Lastly, the Falcon/Garrett Road Candidate Open Space land is located .5 mile to the east of the project site.

#### Site Location, Size, Zoning:

Thomas & Thomas, on behalf of Meadowbrook Crossing LLC, recently submitted a proposal seeking a zone change which was approved by the El Paso County Planning Commission on December 6, 2016. The rezone was from I-2 (Limited Industrial) and CR (Commercial Regional) to RS-5000, Residential Suburban District, to accommodate single-family residential units of a minimum 5,000 square foot sized lot. The site consists of a single parcel, which is 32.273 acres with an allowable gross density of 4-6 DU/ Acre for a potential of 186 dwelling units.

The 32.273 acres site is located along Meadowbrook Parkway north of Highway 24 and east of Peterson Road in eastern Colorado Springs. The entire site is currently vacant with the East Fork of Sand Creek running in a southwesterly direction in the northwestern corner of the site. The creek and drainage way will be improved as required as of the preliminary plan process and through a LOMR/ CLOMR submittal.

The Preliminary Plan shows the detailed design of the single-family detached residential community and describes the lot sizes, transportation systems, public rights-of-way, and easements necessary for development. The preliminary plan includes 114 new single family lots located on 32.273 acres resulting for a density of 3.53 DU/Acre.

**Total Number of Residential Units, Density, and Lot Sizes:** 114 Single Family Detached Residential Units with a Gross Density of 3.53 DU/ Acre. The minimum lot size shall be 5,000 SF as required under the RS-5000 zoning.

#### Approximate Acres and Percent of Land Set Aside for Open Space:

There are 11.4 acres (498,305 sq ft) acres of total open space proposed. This includes 6.12 acres (266,597 sq ft) of the existing East Fork of Sand Creek and 5.32 acres (231,708 sq ft) of community open space. There is no open space required with this use; however, several areas have been set aside for drainage facilities as part of the Sand Creek improvements and preservation as well as to provide buffering to the adjacent uses.