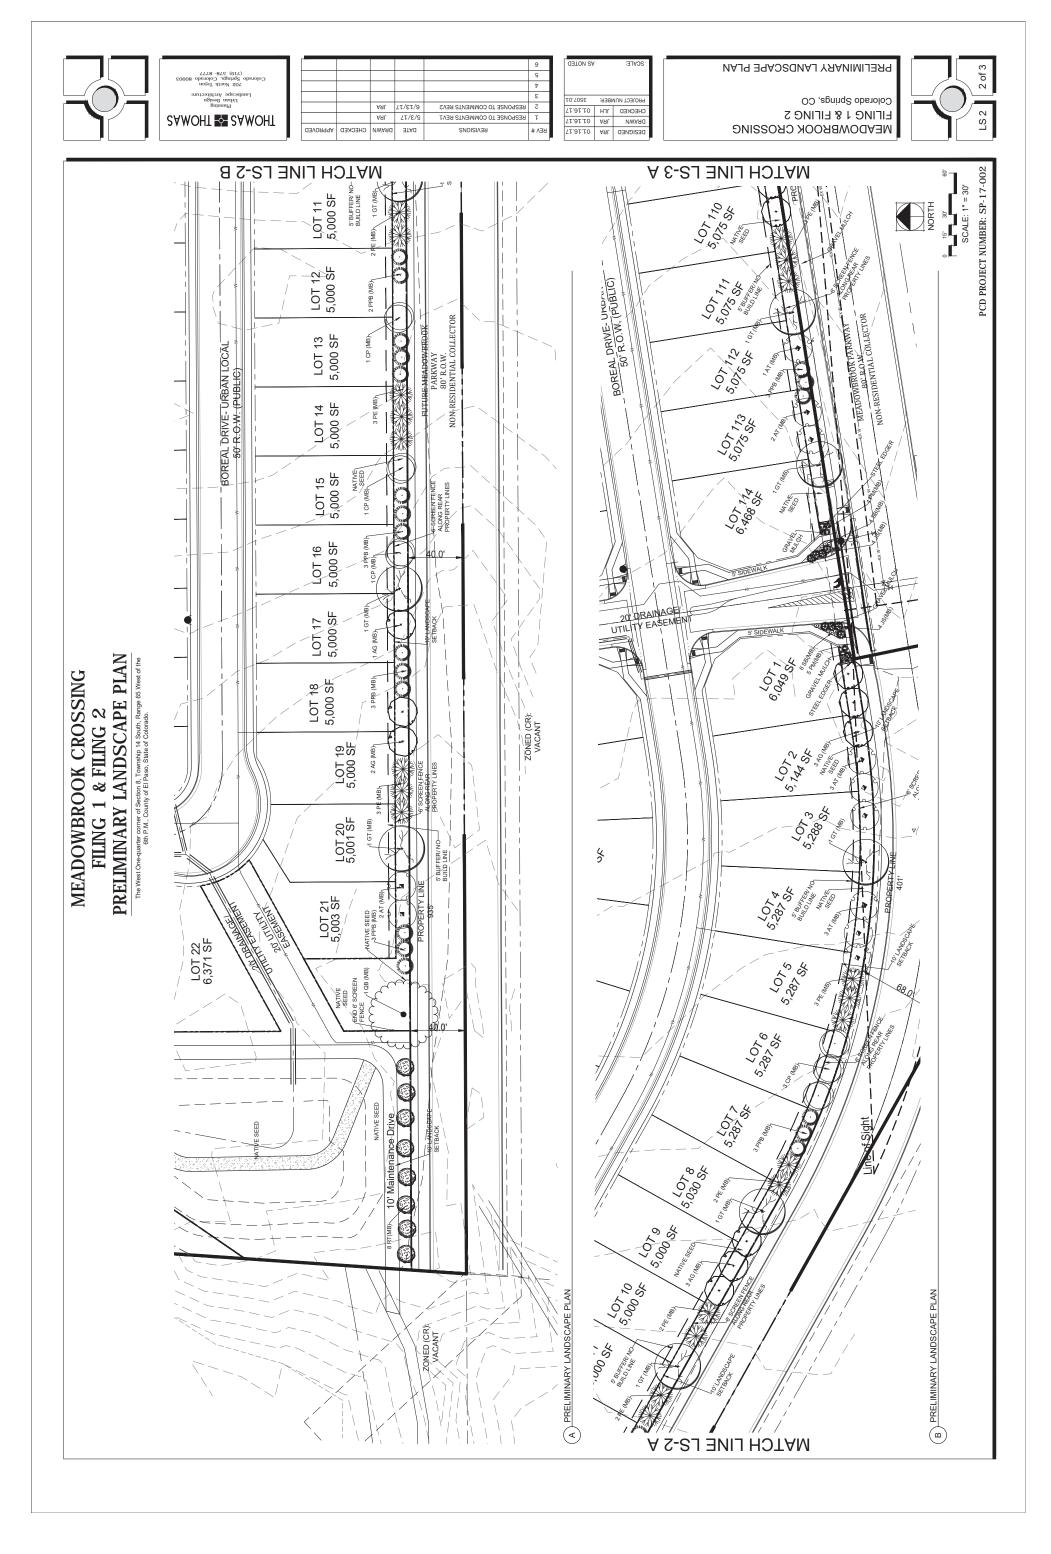

#### Approximate Acres and Percent of Land Set Aside for Open Space:

There are 11.4 acres (498,305 sq ft) acres of total open space proposed. This includes 6.12 acres (266,597 sq ft) of the existing East Fork of Sand Creek and 5.32 acres (231,708 sq ft) of community open space. There is no open space required with this use; however, several areas have been set aside for drainage facilities as part of the Sand Creek improvements and preservation as well as to provide buffering to the adjacent uses.

# TRACT TABLE

| TRACT   | SIZE       | TYPE                                        | OWNERSHIP & N  |
|---------|------------|---------------------------------------------|----------------|
| TRACT A | 8,426 SF   | LANDSCAPE/OPEN SPACE/ LINE OF SIGHT         | MEADOWBROOH    |
| TRACT B | 10,034 SF  | LANDSCAPE/OPEN SPACE/ LINE OF SIGHT         | MEADOWBROOM    |
| TRACT C | 5,195 SF   | LANDSCAPE/OPEN SPACE/MAIL KIOSK             | MEADOWBROOM    |
| TRACT D | 14,400 SF  | LANDSCAPE BUFFER/ OPEN SPACE/ LINE OF SIGHT | MEADOWBROOM    |
| TRACT E | 118,191 SF | DETENTION/ OPEN SPACE/UTILITIES             | MEADOWBROOM    |
| TRACT F | 75,462 SF  | OPEN SPACE/ DOG PARK/ LANDSCAPE/RECREATION  | MEADOWBROOM    |
| TRACT G | 266,597 SF | SAND CREEK DRAINAGE                         | DEDICATED TO I |
| TOADT   | 67 101 CL  | DOW DEDICATION                              |                |

|  | OWNERSHIP & MAINTENANCE<br>MEADOWRFOOK CROSSING METRO DISTRICT<br>MEADOWRFOOK CROSSING METRO DISTRICT<br>DEDIATIPD TE LANG OUNT OF<br>DEDIATIPD TE LANG OUNT OF<br>DEDIATIPD TE LANG OUNT OF |
|--|----------------------------------------------------------------------------------------------------------------------------------------------------------------------------------------------------------------------------------------------------------------------------------------------------------------------------------------------------------|
|--|----------------------------------------------------------------------------------------------------------------------------------------------------------------------------------------------------------------------------------------------------------------------------------------------------------------------------------------------------------|

| ANDSCAPE SETBACKS:                     |                      |                   |   |        |
|----------------------------------------|----------------------|-------------------|---|--------|
|                                        |                      |                   |   |        |
| STREET NAME OR ZONE BOUNDARY:          | MEADOW BROOK<br>PKWY | NORTH<br>BOUNDARY |   |        |
| STREET CLASSIFICATION:                 | Non-Arterial         | Zone Boundary     |   |        |
| SETBACK DEPTH REQUIRED/PROVIDED:       | 15/15                | 15'/15'           |   |        |
| LINEAR FOOTAGE:                        | 2,260'               | 624'              | 0 | DECIDI |
| TREE/FEET REQUIRED:                    | 1/20                 | 1/20              |   |        |
| TOTAL NUMBER OF TREES REQ./ PROV.:     | 113/106              | 31/31             | - |        |
| SHRUB SUBSTITUTES REQUIRED/PROVIDED:   | 70/71                | 0/0               |   |        |
| PLANT ABBREVIATION DENOTED ON PLAN:    | MB                   | ВР                |   |        |
| % GROUND PLANE VEG. REQUIRED/PROVIDED: | 75%/75%              | 75%/75%           |   |        |
|                                        |                      |                   |   | EVE    |