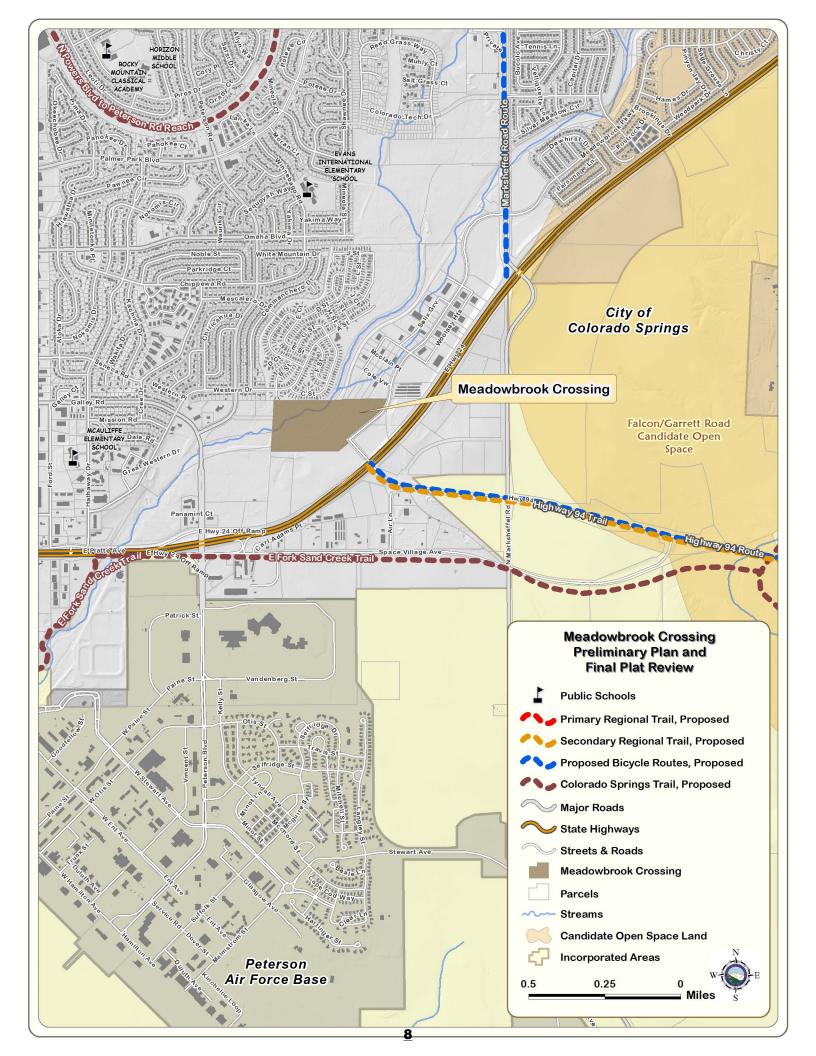

The El Paso County Parks Master Plan (2013) shows no open space, park facilities, or trails directly impacted by or within the project area. The project site is located on the northwest side of Highway 24 East, near the intersection of Highway 94. The proposed Highway 94 Secondary Regional Trail and the proposed Highway 94 Bicycle Route begin at this intersection and travel east, away from the project site. Lastly, the Falcon/Garrett Road Candidate Open Space land is located .5 mile to the east of the project site.

The surrounding neighborhood offers a 9-hole golf course located .25 mile west of the project area and two elementary school playgrounds, each located .75 mile from the project site. El Paso County Parks staff encouraged the developer to explore urban park options in the form of a pocket park or other recreational opportunities and provided information on the Urban Park Grant Program. The project is served by the Meadowbrook Metropolitan District, which could apply for an Urban Park Grant to supplement the funding and construction of the dog park and other park amenities.

#### Floodplain:

Portions of this site are located within a designated FEMA floodplain along the Northern boundary as determined by the flood insurance map, community map number '08041C0752F' effective date March 17, 1997. A CLOMR has been reviewed and approved by FEMA issued May 12, 2017 *Case No. 17-08-0333R* to provide channel improvements and revise the floodplain limits. The LOMR will be completed after the channel improvements have been installed and approved. As a result, the lots will be platted in two separate filings due to the floodplain boundaries and timing of the LOMR process. The first filing will contain 79 lots which are completely outside the floodplain limits. The second filing will contain 35 lots which are currently impacted by the floodplain. Any lots within the designated floodplain will be platted after the LOMR is completed and approved. There is an existing LOMR to the Northeast of the site, Case No. 06-08-B137p effective date of revision December 13, 2006. See attached LOMR for this project.