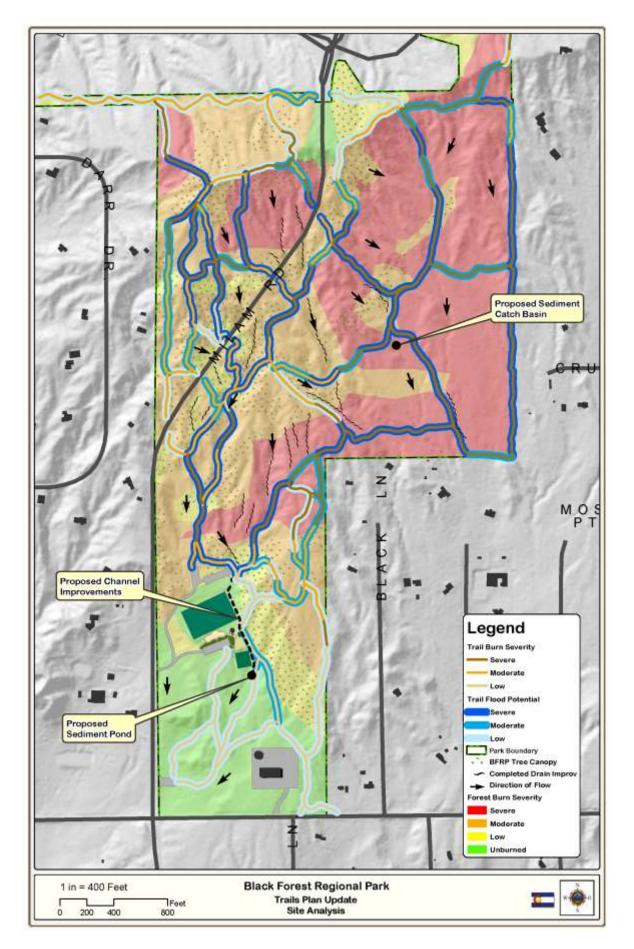

ties regarding fire ecology, resiliency and emergency preparedness.
  - Reroute trails away from fence lines, close redundant or social trails that along property lines.

### **Site Inventory and Analysis**

El Paso County completed several site visits in May 2017 to assess the current condition of trail corridors, landscape and general park environment. Since the Black Forest Fire, numerous hazard trees were felled, soil stabilization projects completed, and understory vegetation has had several seasons to regenerate. The site inventory and analysis documented these factors by recording the observable fire damage and potential flood damage along trail alignments. This information is summarized on the map below.







**Trail Tread Erosion** 

Check Dams in Trail Tread

Hillside Rilling



### **Trails Plan Update Concept Plans**

Upon completion of the site inventory and analysis, and with assistance from stakeholders and public, the following four trail concepts were developed for additional refinement. These concepts provided an opportunity to better understand how to implement the goals and objectives, and visualize the future trail system in the park.

The following four trail concepts were developed and refined, with the goal of selecting a preferred concept for refinement and implementation. Each concept provided a different level of trail intensity allowing for critical thinking of construction costs, impacts to the environment, and overall trail user experience. A map of each of the four trail concepts are below.

~Rest of Page Intentionally Left Blank~

Low (6.88