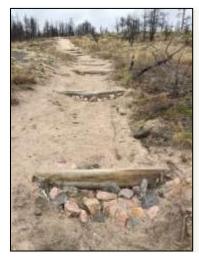

within the Cathedral Pines subdivision.
  - Enhance interpretive opportunities regarding fire ecology, resiliency and emergency preparedness.
  - Reroute trails away from fence lines, close redundant or social trails that along property lines.

### **Site Inventory and Analysis**

El Paso County completed several site visits in May 2017 to assess the current condition of trail corridors, landscape and general park environment. Since the Black Forest Fire, numerous hazard trees were felled, soil stabilization projects completed, and understory vegetation has had several seasons to regenerate. The site inventory and analysis documented these factors by recording the observable fire damage and potential flood damage along trail alignments. This information is summarized on the map below.







**Trail Tread Erosion** 

Check Dams in Trail Tread

Hillside Rilling



### **Trails Plan Update Concept Plans**

Upon completion of the site inventory and analysis, and with assistance from stakeholders and public, the following four trail concepts were developed for additional refinement. These concepts provided an opportunity to better understand how to implement the goals and objectives, and visualize the future trail system in the park.

The following four trail concepts were developed and refined, with the goal of selecting a preferred concept for refinement and implementation. Each concept provided a different level of trail intensity allowing for critical thinking of construction costs, impacts to the environment, and overall trail user experience. A map of each of the four tr