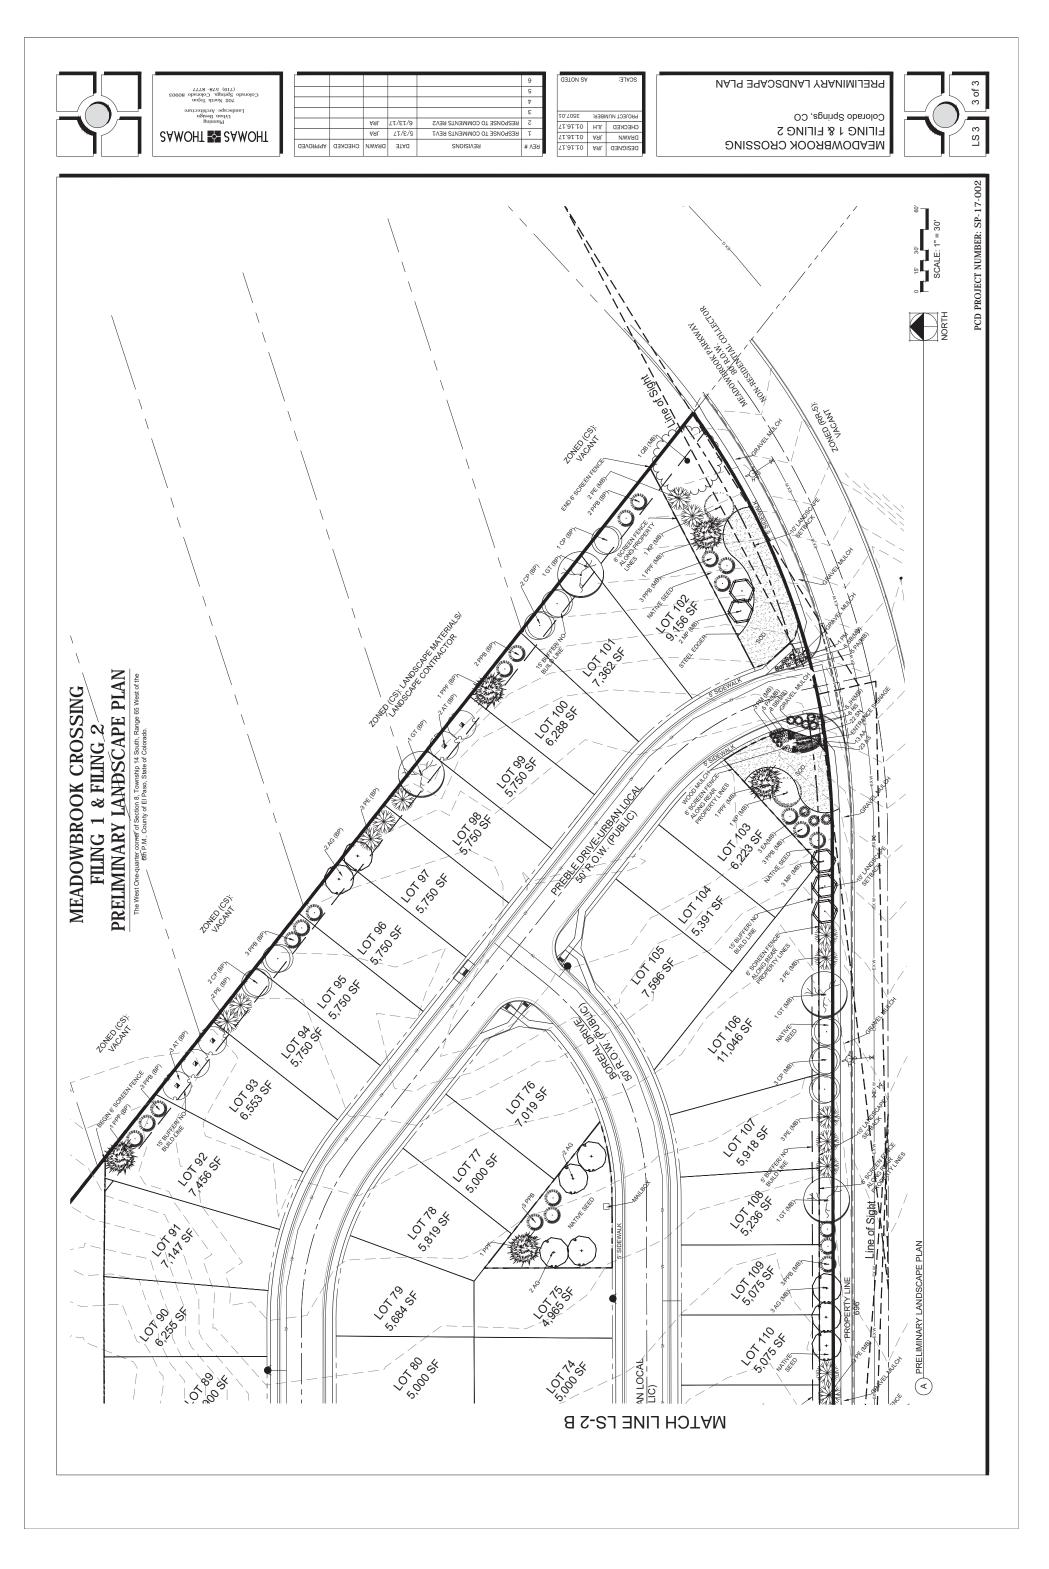

#### **Phasing Plan:**

The Meadowbrook Crossing Preliminary Plan will be developed in one phase due to the economies of scale with respects to construction of access points, utility service, drainage, landscape and all other improvements. However, the lots will be platted in two separate filings due to the floodplain boundaries and timing of the LOMR process. The first filing will contain 79 lots which are completely outside the floodplain limits. The second filing will contain 35 lots which are currently impacted by the floodplain. Any lots within the designated floodplain will be platted after the LOMR is completed and approved.

#### Floodplain:

Portions of this site are located within a designated FEMA floodplain along the Northern boundary as determined by the flood insurance map, community map number '08041C0752F' effective date March 17, 1997. A CLOMR has been reviewed and approved by FEMA issued May 12, 2017 *Case No. 17-08-0333R* to provide channel improvements and revise the floodplain limits. The LOMR will be completed after the channel improvements have been installed and approved. As a result, the lots will be platted in two separate filings due to the floodplain boundaries and timing of the LOMR process. The first filing will contain 79 lots which are completely outside the floodplain limits. The second filing will contain 35 lots which are currently impacted by the floodplain. Any lots within the designated floodplain will be platted after the LOMR is completed and approved. There is an existing LOMR to the Northeast of the site, Case No. 06-08-B137p effective date of revision December 13, 2006. See attached LOMR for this project.

5.960 SF

1001 86

PLAIN LIMITS PLAIN LIMITS PER LOMB

TRÀCT G: 266,597 SF

sthig Floodplain to Revised via LOMR

Portions of this property are located within a designated FEMA Floodplain as determined by the theod instruance rate may community may number 0.084/CU/755 Fleickburd ealed March 17,1997, 17-08-0335 Rto provide by TEMA Issued May 12, 2017 Case No. 17-08-0335 Rto provide channel Improved by FEMA Issued May 12, 2017 Case No. 17-08-0335 Rto provide channel moreovenents and revise the floodplain Imflix. Portions of the channel and porover low free the set of the set of the channel and porodplain to the northeast of this site have been mitigated per an externing LOMK, case No 66-06-81/37, effective December 13, 2006. No structures or solid formes are permitted within the designated floodplain as identified shall be plated as Filing 2 after the LOMR is approved. FIling 1 shall consists of 79 lots and FIling 2 shall consists of 35 lots.

# TRACT TABLE

| TRACT   | SIZE       | TYPE                                        | OWNERSHIP & N  |
|---------|------------|---------------------------------------------|----------------|
| TRACT A | 8,426 SF   | LANDSCAPE/OPEN SPACE/ LINE OF SIGHT         | MEADOWBROOH    |
| TRACT B | 10,034 SF  | LANDSCAPE/OPEN SPACE/ LINE OF SIGHT         | MEADOWBROOM    |
| TRACT C | 5,195 SF   | LANDSCAPE/OPEN SPACE/MAIL KIOSK             | MEADOWBROOM    |
| TRACT D | 14,400 SF  | LANDSCAPE BUFFER/ OPEN SPACE/ LINE OF SIGHT | MEADOWBROOM    |
| TRACT E | 118,191 SF | DETENTION/ OPEN SPACE/UTILITIES             | MEADOWBROOM    |
| TRACT F | 75,462 SF  | OPEN SPACE/ DOG PARK/ LANDSCAPE/RECREATION  | MEADOWBROOM    |
| TRACT G | 266,597 SF | SAND CREEK DRAINAGE                         | DEDICATED TO I |
| TOADT   | 67 101 CL  | DOW DEDICATION                              |                |

## **PRELIMINARY LANDSCAPE PLAN** MEADOWBROOK CROSSING FILING 1 & FILING 2

NOTES

SIZE 15-20' 2.0" Caliper

WIDTH

HEIGHT 15-25

COMMON NAME

B&B

AUTUMN BRILLIANCE SERVICEBERRY