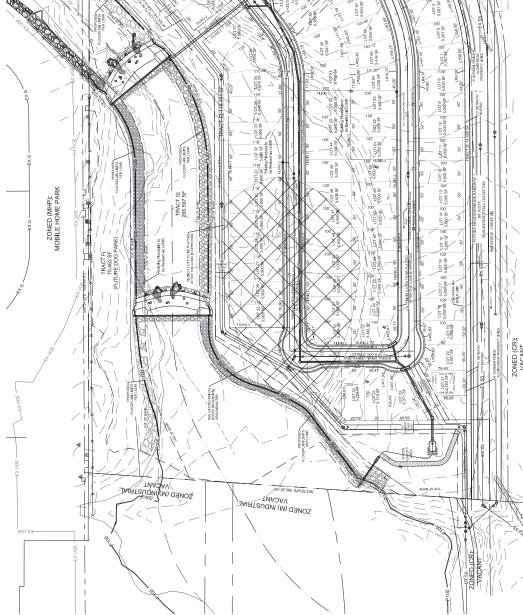

#### Site Location, Size, Zoning:

Thomas & Thomas, on behalf of Meadowbrook Crossing LLC, recently submitted a proposal seeking a zone change which was approved by the El Paso County Planning Commission on December 6, 2016. The rezone was from I-2 (Limited Industrial) and CR (Commercial Regional) to RS-5000, Residential Suburban District, to accommodate single-family residential units of a minimum 5,000 square foot sized lot. The site consists of a single parcel, which is 32.273 acres with an allowable gross density of 4-6 DU/ Acre for a potential of 186 dwelling units.

The Preliminary Plan shows the detailed design of the single-family detached residential community and describes the lot sizes, transportation systems, public rights-of-way, and easements necessary for development. The preliminary plan includes 114 new single family lots located on 32.273 acres resulting for a density of 3.53 DU/Acre.

#### **Phasing Plan:**

The Meadowbrook Crossing Preliminary Plan will be developed in one phase due to the economies of scale with respects to construction of access points, utility service, drainage, landscape and all other improvements. However, the lots will be platted in two separate filings due to the floodplain boundaries and timing of the LOMR process. The first filing will contain 79 lots which are completely outside the floodplain limits. The second filing will contain 35 lots which are currently impacted by the floodplain. Any lots within the designated floodplain will be platted after the LOMR is completed and approved.

#### Floodplain:

Portions of this site are located within a designated FEMA floodplain along the Northern boundary as determined by the flood insurance map, community map number '08041C0752F' effective date March 17, 1997. A CLOMR has been reviewed and approved by FEMA issued May 12, 2017 *Case No. 17-08-0333R* to provide channel improvements and revise the floodplain limits. The LOMR will be completed after the channel improvements have been installed and approved. As a result, the lots will be platted in two separate filings due to the floodplain boundaries and timing of the LOMR process. The first filing will contain 79 lots which are completely outside the floodplain limits. The second filing will contain 35 lots which are currently impacted by the floodplain. Any lots within the designated floodplain will be platted after the LOMR is completed and approved. There is an existing LOMR to the Northeast of the site, Case No. 06-08-B137p effective date of revision December 13, 2006. See attached LOMR for this project.

5.960 SF

1001 86

PLAIN LIMITS PLAIN LIMITS PER LOMB

TRÀCT G: 266,597 SF

sthig Floodplain to Revised via LOMR

Portions of this property are located within a designated FEMA Floodplain as determined by the theod instruance rate may community may number 0.084/CU/755 Fleickburd ealed March 17,1997, 17-08-0335 Rto provide by TEMA Issued May 12, 2017 Case No. 17-08-0335 Rto provide channel Improved by FEMA Issued May 12, 2017 Case No. 17-08-0335 Rto provide channel moreovenents and revise the floodplain Imflix. Portions of the channel and porover low free the set of the set of the channel and porodplain to the northeast of this site have been mitigated per an externing LOMK, case No 66-06-81/37, effective December 13, 2006. No structures or solid formes are permitted within the designated floodplain as identified shall be plated as Filing 2 after the LOMR is approved. FIling 1 shall consists of 79 lots and FIling 2 shall consists of 35 lots.