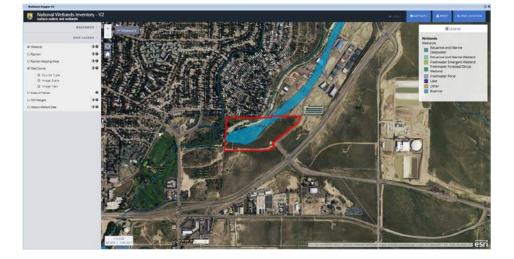

#### Wetlands:

A search of the US Fish and Wildlife Service National Wetlands Inventory mapper website (<u>https://www.fws.gov/wetlands/</u>) didn't indicate any jurisdictional wetlands although the site does contain the presence of a riverine system **R4SBA**.

There are no areas of significant historical, cultural or recreational features found on site; however the preservation of the East Fork of Sand Creek is being taken into consideration with the lot lines set back some distance away from these drainage features. The East Fork of Sand Creek traverses the site in southwesterly direction in the northwest corner of the site providing a regional drainage corridor. All required grading and drainage will be designed to meet local and state requirements with future detailed submittals.