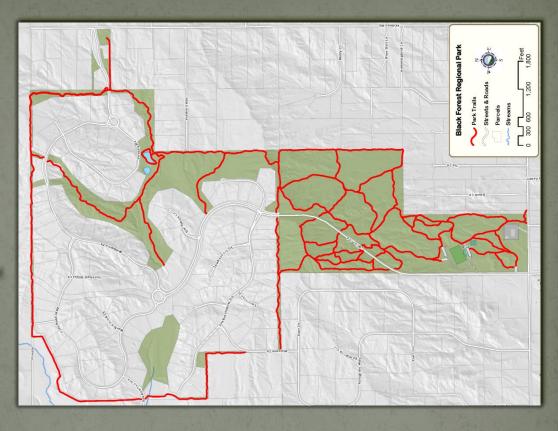

Soil stabilization and/or hazard tree removal shall be completed prior, or as part of any trail construction to prevent creating immediate maintenance issues.

## Black Forest Regional Park Trails Plan Update

Park Advisory Board Wednesday, August 9<sup>th</sup>, 2017

71

# Meeting Outline

Welcome / Introductions

Black Forest Regional Park Updates

Black Forest Regional Park Drainage Plan

72

 Black Forest Regional Park Trails Plan Update Trails Plan Concepts (4)

**Preferred Trail Concept** 

Public Review and Group Discussion

### Next Steps

Black Forest Park Updates

Upgrades completed (2013- Black Forest Regional Park Master Plan

trailhead, active-use area Paving, restrooms, trails, 2014)

73

Burn Assessment, Forest **Jngoing Post-Fire Work** VOC, RMFI, MHYC Management Plan,





 
 T3
 1431775.16
 321715.2.74
 7249.00

 T4
 1431849.58
 3217109.65
 7255.00

 T5
 1431889.65
 3217100.33
 724.00

 T5
 1431889.65
 3217100.33
 7254.00

 T6
 1431889.65
 3217100.33
 7254.00
 T2 1431704.83 3217155.79 7245.50 1431935.73 3217074.48 7257.00 1431695.83 3217157.87 7245. - TRAIL REALIGNMENT (APPROXIMATE) (MIN 4' FROM ANY STRUCTURE) Otch Centerline Control Po Northing Easting EMOVAL OF TREE (2) MOVE / REPLACE STRUCTUR REMOVAL OF TREE REMOVAL OF TREE REMOVAL OF TREE (6) - REMOVAL OF TREE F wint F - END DITCH GRADING XISTING GRADE HIGH FLOW WEIR . %90 \* \* \*\*\* XX PROPOSED DITCH GRADING - (SEE DETAIL) REMOVAL OF TREE BEGIN DITCH GRADING 9Ľ REMOVAL OF TREE REMOVE / REPLACE STRUCTURE REMOVAL OF TREE -PROPOSED DITCH GRADING (SEE DETAIL . TENNIS COURTS Drainage Plan EXISTING DITCH