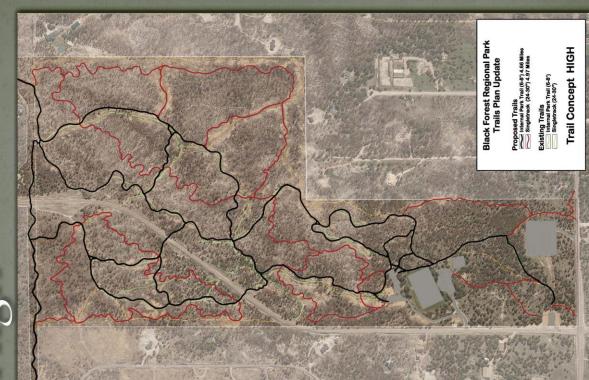

ce maintenance costs and impacts to forest while retaining public access.





### 6.88 Miles Tier III 3.55 Miles Tier IV 3.33 Miles

### Lowest Footprint

82

 No encouragement to separate user types

### Increased risk of social trail development



## Concept: Medium A

- 8.62 Miles
  Tier III 3.42 Miles
  Tier IV 5.20 Miles
- Stacked trail loops
- Increase access with lower footprint
- Opportunity for more technical mountain biking



## Concept: Medium B

- 8.66 Miles
  Tier III 4.66 Miles
  Tier IV 4.00 Miles
- Tier III trail loops

84

- Trail types intermingled with reduced transitions
- Increased construction and maintenance costs





- 9.63 Miles
  Tier III 4.66 Miles
  Tier IV 4.97 Miles
- High construction and maintenance costs

85

Increased risk of social trail development



## Concept Comparisons

| Black Forest Regional Park Trails Plan Update | onal Park 1  | <b>Frails Plar</b>    | ո Update                              |                  |
|-----------------------------------------------|--------------|-----------------------|---------------------------------------|------------------|
| Trail Concept Comparisons                     | nparisons    |                       |                                       |                  |
| Concept                                       | Total Length | Cost / Linear<br>Foot | Quantity LFT<br>(new alignments only) | Estimated Costs  |
| LOW: 6.88 Miles                               |              |                       |                                       |                  |
| Tier III Trail 6-8' Average