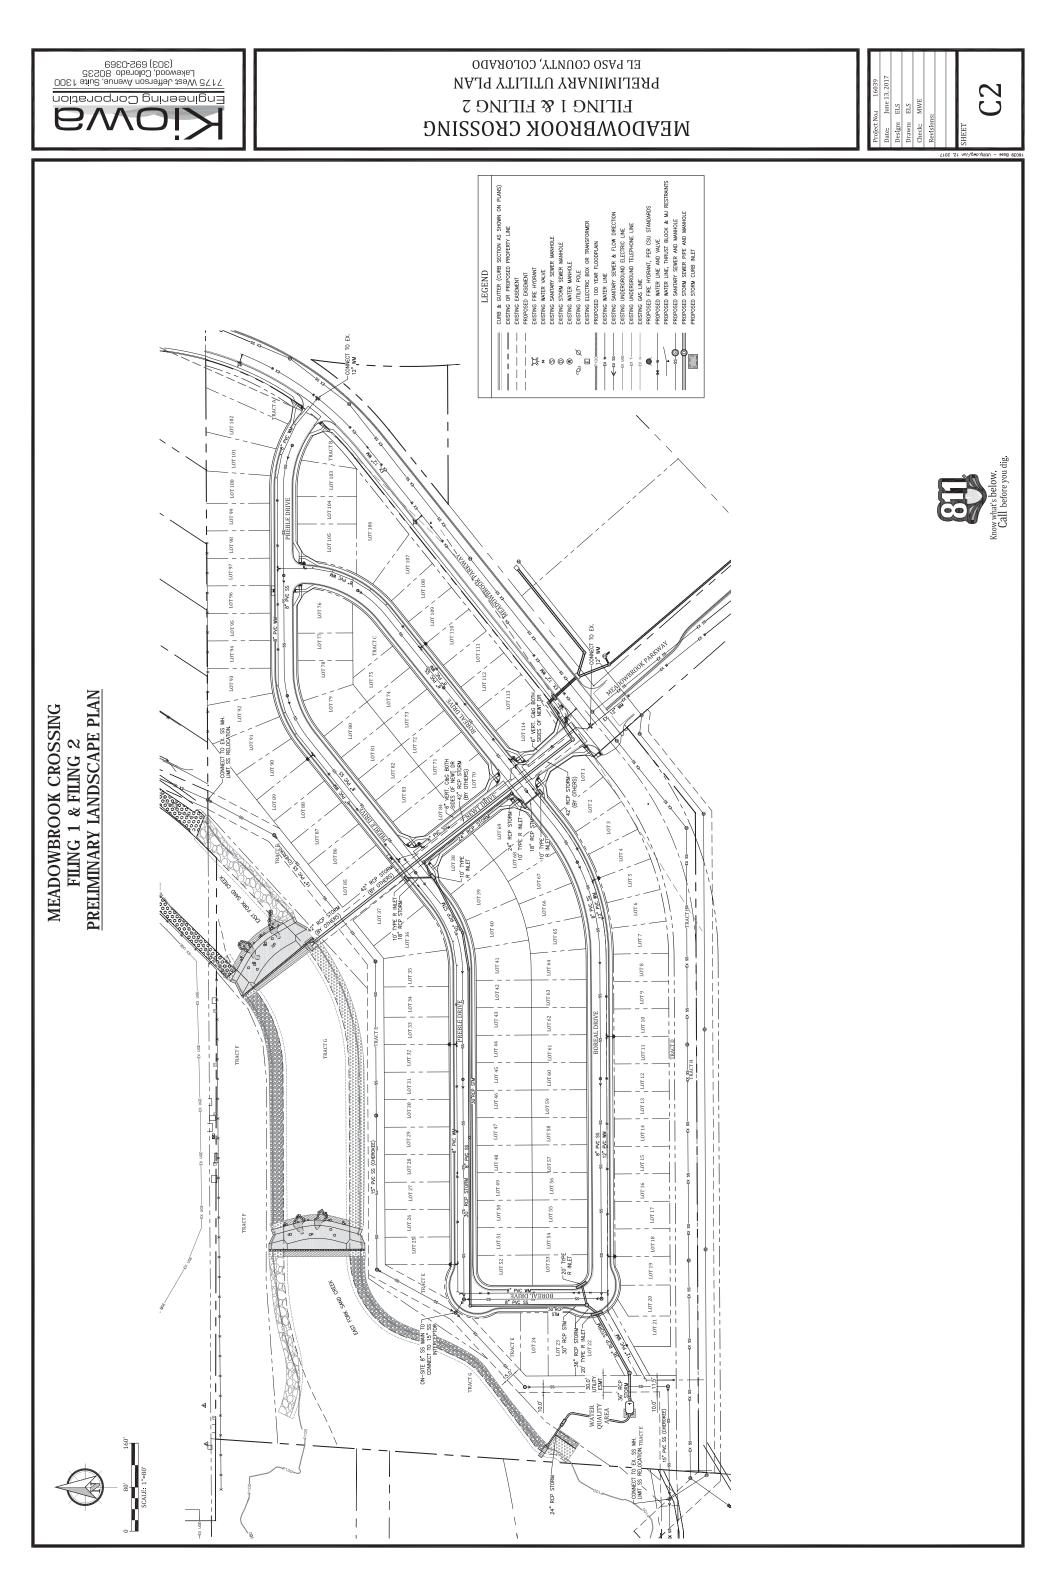

#### Background Information:

Request for approval by Thomas & Thomas on behalf of Meadowbrook Crossing, LLC, for Meadowbrook Crossing Preliminary Plan, consisting of 114 single-family residential lots, and Filing No. 1 Final Plat, consisting of 79 single-family residential lots, both on 32.27 acres. The property is zoned RS-5000, and is located at the intersection of East Highway 24 and Meadowbrook Parkway.

On June 14, 2017, the Park Advisory Board endorsed the Meadowbrook Crossing Preliminary Plan and Final Plat, which consisted of all 114 single-family residential lots, with approximately 11.4 acres of dedicated open space, some of which is located along the banks of Sand Creek East Fork. Since that endorsement, a FEMA Letter of Map Revision (LOMR) floodplain modification application has been submitted for approval, and until such time, only 79 lots will be included in Filing No. 1 Final Plat, with the remaining 35 lots to be platted at a later date as Filing No. 2. The reduction of total lots in Filing No. 1 Final Plat has reduced the overall housing unit density to 2.45 units per acre, thus negating urban park fees for this particular plat. However, the Preliminary Plan includes all 114 lots, and is still subject to urban park fees.

Open space dedication is not required under the El Paso County Land Development Code for subdivisions that are not under a PUD zoning classification. However, the proposed plat contains 498,305 square feet or 11.44 acres of open space, which is 35.5% of the total project area. The plan does show a future dog park in Tract F whose development is contingent on available future funding and construction of a bridge across the East Fork of Sand Creek. Tracts I through L have been designated as open space/future residential, development of which is pending FEMA LOMR application approval.

#### Site Location, Size, Zoning:

Thomas & Thomas, on behalf of Meadowbrook Crossing LLC, recently submitted a proposal seeking a zone change which was approved by the El Paso County Planning Commission on December 6, 2016. The rezone was from I-2 (Limited Industrial) and CR (Commercial Regional) to RS-5000, Residential Suburban District, to accommodate single-family residential units of a minimum 5,000 square foot sized lot. The site consists of a single parcel, which is 32.273 acres with an allowable gross density of 4-6 DU/ Acre for a potential of 186 dwelling units.

The 32.273 acres site is located along Meadowbrook Parkway north of Highway 24 and east of Peterson Road in eastern Colorado Springs. The entire site is currently vacant with the East Fork of Sand Creek running in a southwesterly direction in the northwestern corner of the site. The creek and drainage way will be improved as required as of the preliminary plan process and through a LOMR/ CLOMR submittal.

The Preliminary Plan shows the detailed design of the single-family detached residential community and describes the lot sizes, transportation systems, public rights-of-way, and easements necessary for development. The preliminary plan includes 114 new single family lots located on 32.273 acres resulting for a density of 3.53 DU/Acre.

#### Traffic and Proposed Access Locations:

Access to Meadowbrook Parkway occurs at the intersection of US24 and US 94. The two access points into the development, as required by El Paso County, will be constructed along Meadowbrook Parkway due to site configuration and natural constraints. Meadowbrook Parkway currently makes a 90 degree right turn at the first entrance to the neighborhood with an access point extending into the neighborhood as Newt Drive. A second access point will be located to the Northeast along Meadowbrook Parkway at Preble Drive. Internal streets will provide for a looped circulation pattern through the development. There is no cut-through traffic or additional access beyond the two access points provided.

#### **Phasing Plan:**

The Meadowbrook Crossing Preliminary Plan will be developed in one phase due to the economies of scale with respects to construction of access points, utility service, drainage, landscape and all other improvements. However, the lots will be platted in two separate filings due to the floodplain boundaries and timing of the LOMR process. The first filing will contain 79 lots which are completely outside the floodplain limits. The second filing will contain 35 lots which are currently impacted by the floodplain. Any lots within the designated floodplain will be platted after the LOMR is completed and approved.

#### Floodplain:

Portions of this site are located within a designated FEMA floodplain along the Northern boundary as determined by the flood insurance map, community map number '08041C0752F' effective date March 17, 1997. A CLOMR has been reviewed and approved by FEMA issued May 12, 2017 *Case No. 17-08-0333R* to provide channel improvements and revise the floodplain limits. The LOMR will be completed after the channel improvements have been installed and approved. As a result, the lots will be platted in two separate filings due to the floodplain boundaries and timing of the LOMR process. The first filing will contain 79 lots which are completely outside the floodplain limits. The second filing will contain 35 lots which are currently impacted by the floodplain. Any lots within the designated floodplain will be platted after the LOMR is completed and approved. There is an existing LOMR to the Northeast of the site, Case No. 06-08-B137p effective date of revision December 13, 2006. See attached LOMR for this project.