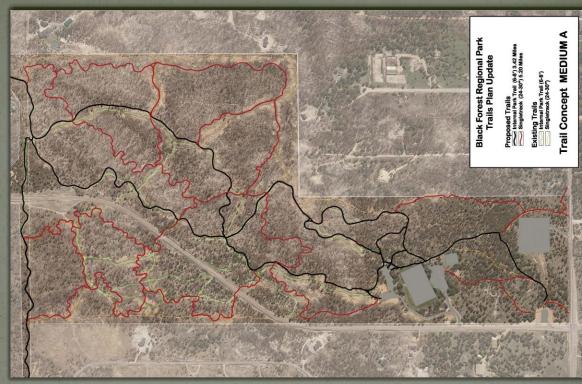

Regional Park Fees and Ballot Initiative 1-A funds.

# Black Forest Regional Park









### Site Analysis

- Black Forest Fire- 75% Med-High burn in focus area.
- Flood potential based on observable damage and risk of future damage, and drainage plan recommendations.

81

- Opportunity to assess alignments, redundant trails, reduce user conflicts.
- Reduce maintenance costs and impacts to forest while retaining public access.





### 6.88 Miles Tier III 3.55 Miles Tier IV 3.33 Miles

### Lowest Footprint

82

 No encouragement to separate user types

### Increased risk of social trail development



## Concept: Medium A

- 8.62 Miles
  Tier III 3.42 Miles
  Tier IV 5.20 Miles
- Stacked trail loops
- Increase access with lower footprint
- Opportunity for more technical mountain biking



## Concept: Medium B

- 8.66 Miles
  Tier III 4.66 Miles
  Tier IV 4.00 Miles
- Tier III trail loops

84

- Trail types intermingled with reduced transitions
- Increased construction and maintenance costs





- 9.63 Miles
  Tier III 4.66 Miles
  Tier IV 4.97 Miles
- High construction and maintenance costs

85

Increased risk of social trail development



## Concept Comparisons

| Black Forest Regional Park Trails Plan Update | onal Park 1  | <b>Frails Plar</b>    | ո Update                              |                  |
|-----------------------------------------------|--------------|-----------------------|---------------------------------------|------------------|
| Trail Concept Comparisons                     | nparisons    |                       |