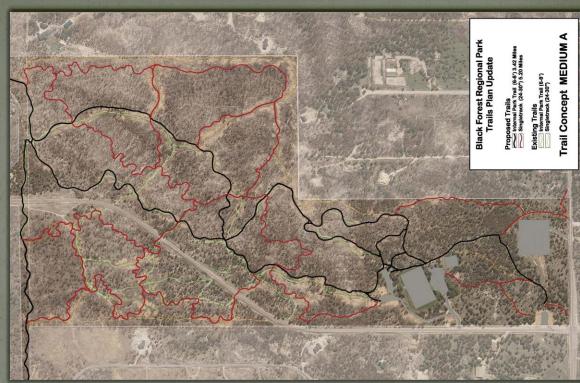

d Concept:

- 8.62 MilesTier III 3.42 MilesTier IV 5.20 Miles
- Tier IV trails re-establish access to park with lower footprint
- Provides stacked loops for different user groups
- Opportunity to enhance single-track opportunities in Black Forest



### Project Budget

- Two Concurrent Projects (2017-2018) • Drainage Improvements • Trail Projects
- Overall Project Budget
  Drainage \$200,000
  Trails \$150,000
  Total \$350,000

88

- Close the Funding Gap

  \$116,000 difference
  - Value engineering
- Partnerships / Grants



## Project Prioritization

Staked Loop Development
Repair/build trail loops
Decommissioning

Priority given to repairs/short reroutes vs. new corridor construction

89

 Identify low-hanging fruit / partnership opportunities
 Forestry, MHYC, RMFI, Volunteer Groups



Next Steps / Questions?

# Black Forest Regional Park - Trails Plan Update Project Timeline

|                                                                 |     |      |     | 20  | 2017 |     |     |     |
|-----------------------------------------------------------------|-----|------|-----|-----|------|-----|-----|-----|
| Task                                                            | May | June | lut | Aug | Sept | Oct | Nov | Dec |
| Create Project Web Page                                         |     |      |     |     |      |     |     |     |
| Site Inventory / Analysis                                       |     |      |     |     |      |     |     |     |
| Conduct Trails Plan Update Project Team Meeting #1              |     |      |     |     |      |     |     |