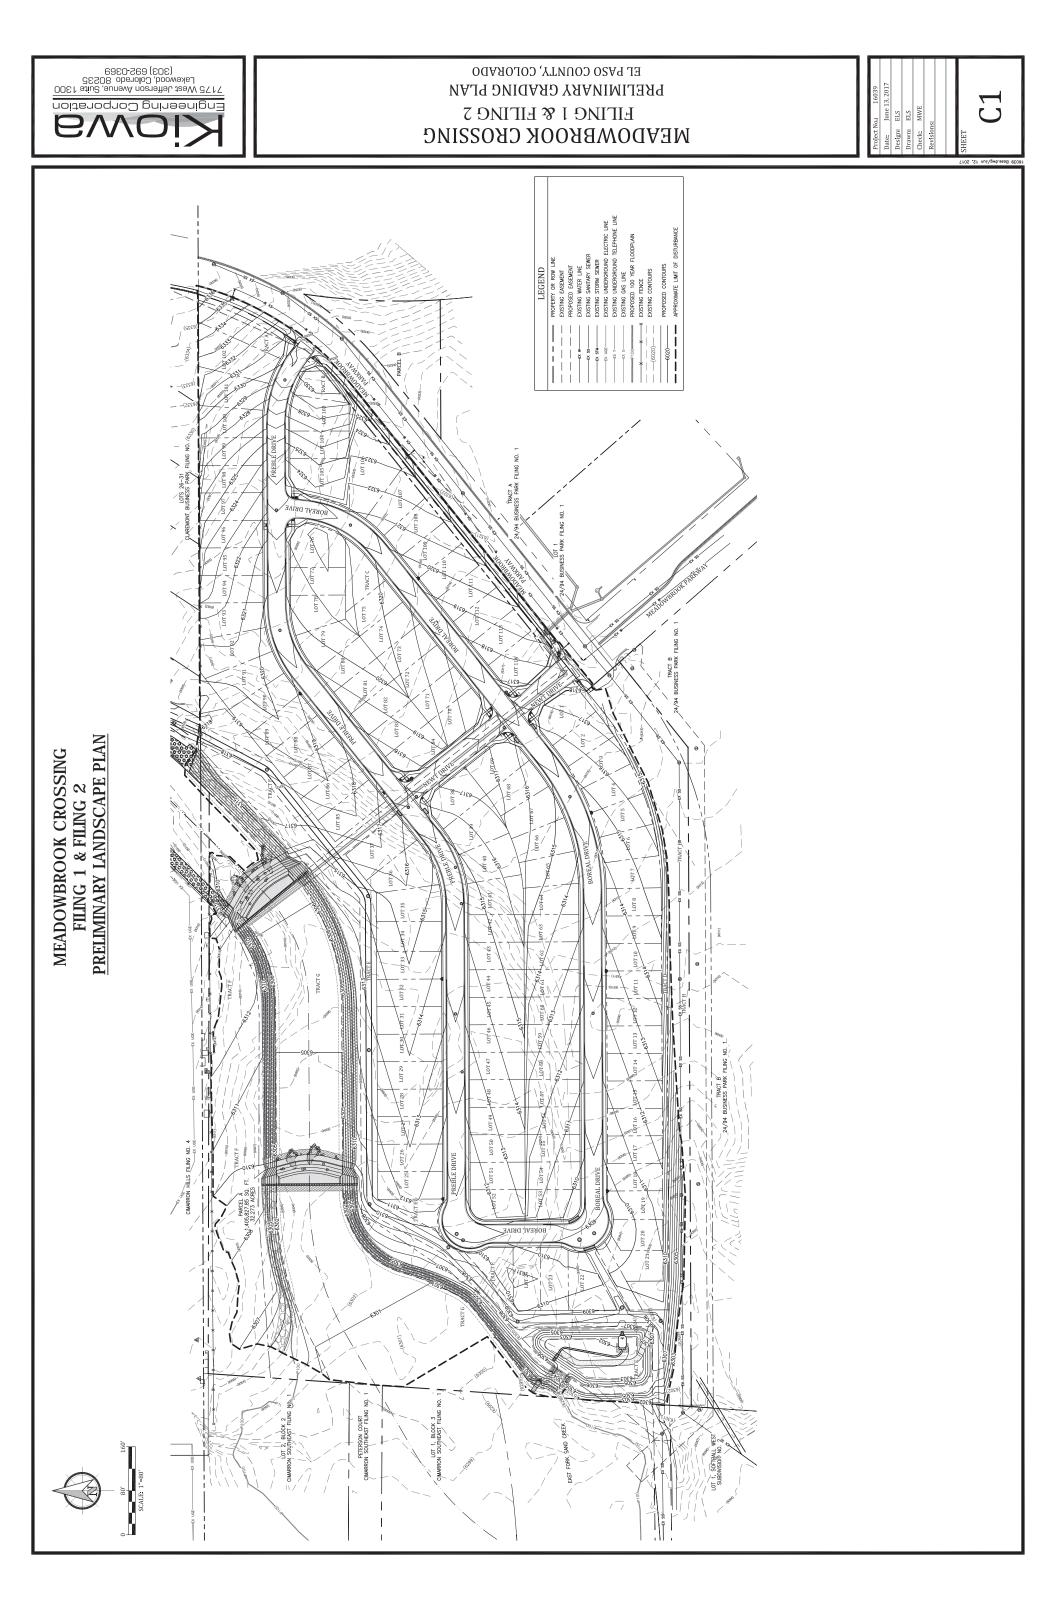

#### Areas of Required Landscaping:

The proposed development does not require any landscaping except for the buffer plantings as required by the rezoning approval criteria. As mentioned above, along the zone boundary to the northeast a dedicated buffer is not being provided. This would simply create an unusable tract of land sandwiched between two uses. Instead, the residential lots along this boundary have an increased depth of approximately 15' that will effectively function as a buffer. The landscaping provided within the buffer along Lots 92-102 shall be owned and maintained by each respective individual lot owner as referenced and illustrated within the covenants. The buffer landscape shall be provided by the builder at the time of lot construction on an individual lot basis. The Meadowbrook Crossing Metropolitan District, or its designee, will be responsible for the oversight, maintenance and enforcement of the covenants relating to commons areas and the buffer landscape.

Along Meadowbrook Parkway (Non-Residential Collector, 80' ROW), the development provides a 10' landscape setback with an additional 5' no build area. This total of a 15' buffer will help meet the approval criteria of the rezone. As part of the screening efforts, a 6' concrete fence and landscape plantings are being provided by the developer. The landscape plantings are being provided at 1 Tree for every 20' linear feet of frontage and will be completed as part of the public improvements.

In addition to the buffers, the preliminary plan is providing 231,708 SF of internal open space which includes area to the North and South of Preble Drive at the neighborhood entrance, one small internal tract on Boreal Drive. The remaining open space is contiguous starting in the SW corner around the water quality feature and moving up to and along the creek to the North.

#### Approximate Acres and Percent of Land Set Aside for Open Space:

There are 11.4 acres (498,305 sq ft) acres of total open space proposed. This includes 6.12 acres (266,597 sq ft) of the existing East Fork of Sand Creek and 5.32 acres (231,708 sq ft) of community open space. There is no open space required with this use; however, several areas have been set aside for drainage facilities as part of the Sand Creek improvements and preservation as well as to provide buffering to the adjacent uses.

## **PRELIMINARY LANDSCAPE PLAN** MEADOWBROOK CROSSING FILING 1 & FILING 2

NOTES

SIZE 15-20' 2.0" Caliper

WIDTH

HEIGHT 15-25

COMMON NAME

B&B

AUTUMN BRILLIANCE SERVICEBERRY