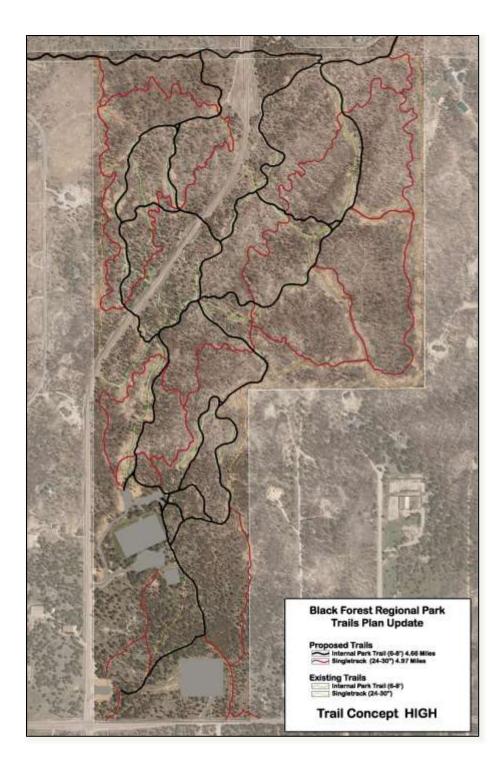

il. Similar to the Low Concept, trail sizes are intermingled with little transition between trail types. This concept also provides the most equitable distribution between 6 foot trail and single-track trail, however with increased maintenance concerns associated with 6 foot wide trails.



<u>High (9.63 Miles)</u>: This concept provides highest level of trail development within the park by developing a 6 foot wide and separate single-track system. Both 6 foot wide and single-track trail loops are located throughout the park on both sides of Milam Road. This concept would have the highest construction and maintenance costs, and largest environmental footprint. There is also an increase chance of social trail development as wayfinding would be challenging with so many trail intersections.



### Preferred Trail Concept

After a thorough consideration of the concept plans and discussion with stakeholders, it was decided that trial concept "Medium A" best meets the goals and objectives established for this planning process.

Trail concept "Medium A" provides an appropriate level of service to meet the recreation needs of the citizens, while the emphasis of single-track trail development re-establishes a system of sustainable trails in the post-fire environment. Conflicts between different trail user groups can also be addressed through trial design, skill qualifiers, and appropriate signage. Additionally, the opportunity to provide a more technical mountain biking experience west of Milam Road offers a unique opportunity currently not available within Black Forest. This will i