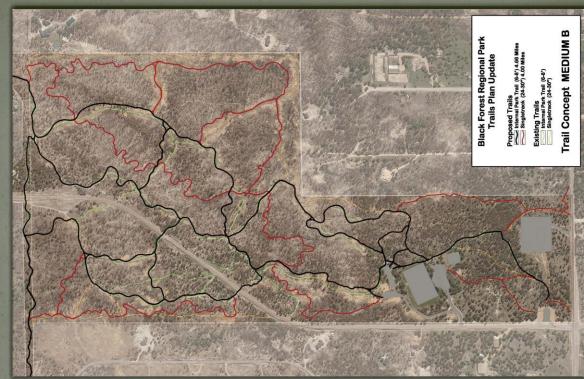

and risk of future damage, and drainage plan recommendations.

81

- Opportunity to assess alignments, redundant trails, reduce user conflicts.
- Reduce maintenance costs and impacts to forest while retaining public access.





### 6.88 Miles Tier III 3.55 Miles Tier IV 3.33 Miles

### Lowest Footprint

82

 No encouragement to separate user types

### Increased risk of social trail development



## Concept: Medium A

- 8.62 Miles
  Tier III 3.42 Miles
  Tier IV 5.20 Miles
- Stacked trail loops
- Increase access with lower footprint
- Opportunity for more technical mountain biking



## Concept: Medium B

- 8.66 Miles
  Tier III 4.66 Miles
  Tier IV 4.00 Miles
- Tier III trail loops

84

- Trail types intermingled with reduced transitions
- Increased construction and maintenance costs





- 9.63 Miles
  Tier III 4.66 Miles
  Tier IV 4.97 Miles
- High construction and maintenance costs

85

Increased risk of social trail development



## Concept Comparisons

| Black Forest Regional Park Trails Plan Update | onal Park 1  | <b>Frails Plar</b>    | ո Update                              |                  |
|-----------------------------------------------|--------------|-----------------------|---------------------------------------|------------------|
| Trail Concept Comparisons                     | nparisons    |                       |                                       |                  |
| Concept                                       | Total Length | Cost / Linear<br>Foot | Quantity LFT<br>(new alignments only) | Estimated Costs  |
| LOW: 6.88 Miles