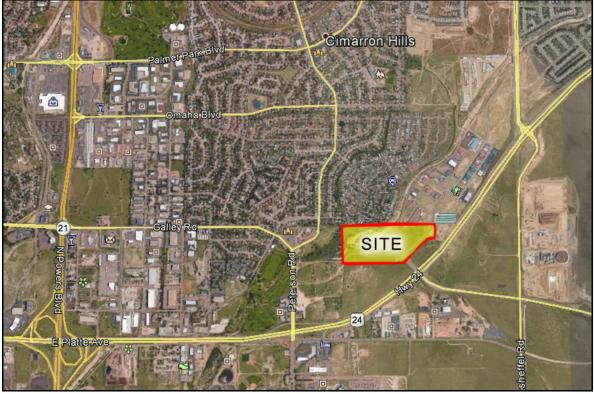

#### Background Information:

Request for approval by Thomas & Thomas on behalf of Meadowbrook Crossing, LLC, for Meadowbrook Crossing Preliminary Plan, consisting of 114 single-family residential lots, and Filing No. 1 Final Plat, consisting of 79 single-family residential lots, both on 32.27 acres. The property is zoned RS-5000, and is located at the intersection of East Highway 24 and Meadowbrook Parkway.

#### Site Location, Size, Zoning:

Thomas & Thomas, on behalf of Meadowbrook Crossing LLC, recently submitted a proposal seeking a zone change which was approved by the El Paso County Planning Commission on December 6, 2016. The rezone was from I-2 (Limited Industrial) and CR (Commercial Regional) to RS-5000, Residential Suburban District, to accommodate single-family residential units of a minimum 5,000 square foot sized lot. The site consists of a single parcel, which is 32.273 acres with an allowable gross density of 4-6 DU/ Acre for a potential of 186 dwelling units.

The 32.273 acres site is located along Meadowbrook Parkway north of Highway 24 and east of Peterson Road in eastern Colorado Springs. The entire site is currently vacant with the East Fork of Sand Creek running in a southwesterly direction in the northwestern corner of the site. The creek and drainage way will be improved as required as of the preliminary plan process and through a LOMR/ CLOMR submittal.