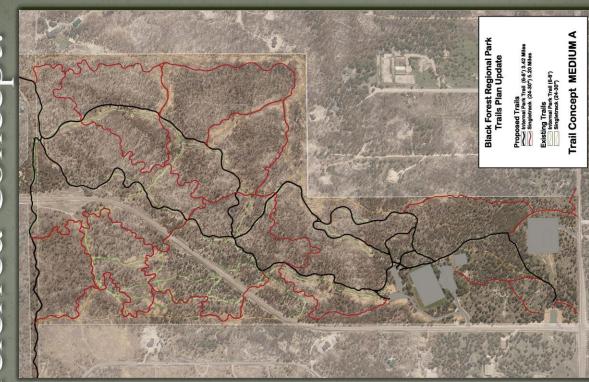

|                                       | \$319,108        |
|                                               |              |                       |                                       |                  |
|                                               |              |                       |                                       |                  |
|                                               |              |                       |                                       |                  |

# Team / Stakeholder Preferred Concept:

- 8.62 MilesTier III 3.42 MilesTier IV 5.20 Miles
- Tier IV trails re-establish access to park with lower footprint
- Provides stacked loops for different user groups
- Opportunity to enhance single-track opportunities in Black Forest



### Project Budget

- Two Concurrent Projects (2017-2018) • Drainage Improvements • Trail Projects
- Overall Project Budget
  Drainage \$200,000
  Trails \$150,000
  Total \$350,000

88

- Close the Funding Gap

  \$116,000 difference
  - Value engineering
- Partnerships / Grants



## Project Prioritization

Staked Loop Development
Repair/build trail loops
Decommissioning

Priority given to repairs/short reroutes vs. new corridor construction

89

 Identify low-hanging fruit / partnership opportunities
 Forestry, MHYC, RMFI, Volunteer Groups



Next Steps / Questions?

# Black Forest Regional Park - Trails Plan Update Project Timeline

|                                                                 |     |      |     | 20  | 2017 |     |     |     |
|----------------------------------