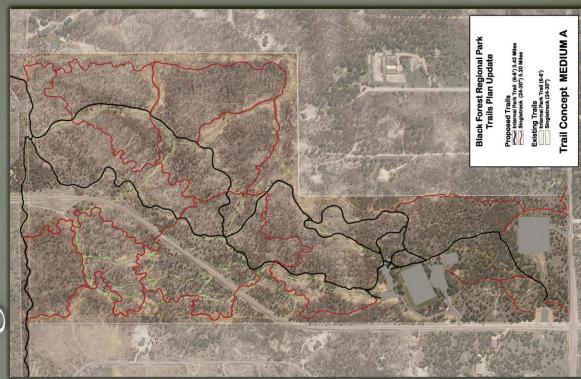

|                       |                                       |                  |
|                                               |              |                       |                                       |                  |

# Team / Stakeholder Preferred Concept:

- 8.62 MilesTier III 3.42 MilesTier IV 5.20 Miles
- Tier IV trails re-establish access to park with lower footprint
- Provides stacked loops for different user groups
- Opportunity to enhance single-track opportunities in Black Forest



### Project Budget

- Two Concurrent Projects (2017-2018) • Drainage Improvements • Trail Projects
- Overall Project Budget
  Drainage \$200,000
  Trails \$150,000
  Total \$350,000

88

- Close the Funding Gap

  \$116,000 difference
  - Value engineering
- Partnerships / Grants



## Project Prioritization

Staked Loop Development
Repair/build trail loops
Decommissioning

Priority given to repairs/short reroutes vs. new corridor construction

89

 Identify low-hanging fruit / partnership opportunities
 Forestry, MHYC, RMFI, Volunteer Groups



Next Steps / Questions?

# Black Forest Regional Park - Trails Plan Update Project Timeline

|                                                                 |     |      |     | 20  | 2017 |     |     |     |
|-----------------------------------------------------------------|-----|------|-----|-----|------|-----|-----|-----|
| Task                                                            | May | June | lut | Aug | Sept | Oct | Nov | Dec |
| Create Project Web Page                                         |     |      |