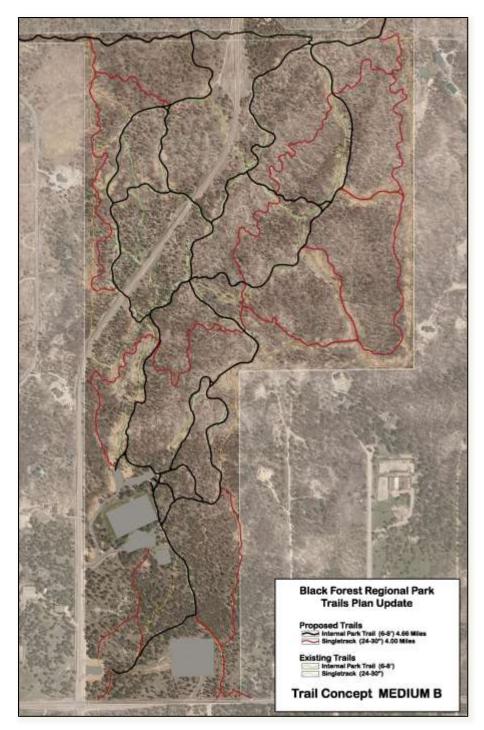

biking, which is not currently offered in the Black Forest area. This concept provides increased access to the park, with a lower maintenance cost because of the emphasis on single-track trail development.



<u>Medium B (8.66 Miles)</u>: This concept extends the larger 6 foot wide trails west of Milam Road, and more closely resembles the trial system before the Black Forest Fire. Single-track trails are primarily located along park edges, with the contour ribbon providing a connection via 6 foot wide trail. Similar to the Low Concept, trail sizes are intermingled with little transition between trail types. This concept also provides the most equitable distribution between 6 foot trail and single-track trail, however with increased maintenance concerns associated with 6 foot wide trails.



<u>High (9.63 Miles)</u>: This concept provides highest level of trail development within the park by developing a 6 foot wide and separate single-track system. Both 6 foot wide and single-track trail loops are located throughout the park on both sides of Milam Road. This concept would have the highest construction and maintenance costs, and largest environmental footprint. There is also an increase chance of social trail development as wayfinding would be challenging with so many trail intersections.



### Preferred Trail Concept

After a thorough consideration of the concept plans and discussion with stakeholders, it was decided that trial concept "Medium A" best meets the goals and objectives established for this planning process.

Trail concept "Medium A" provides an appropriate lev