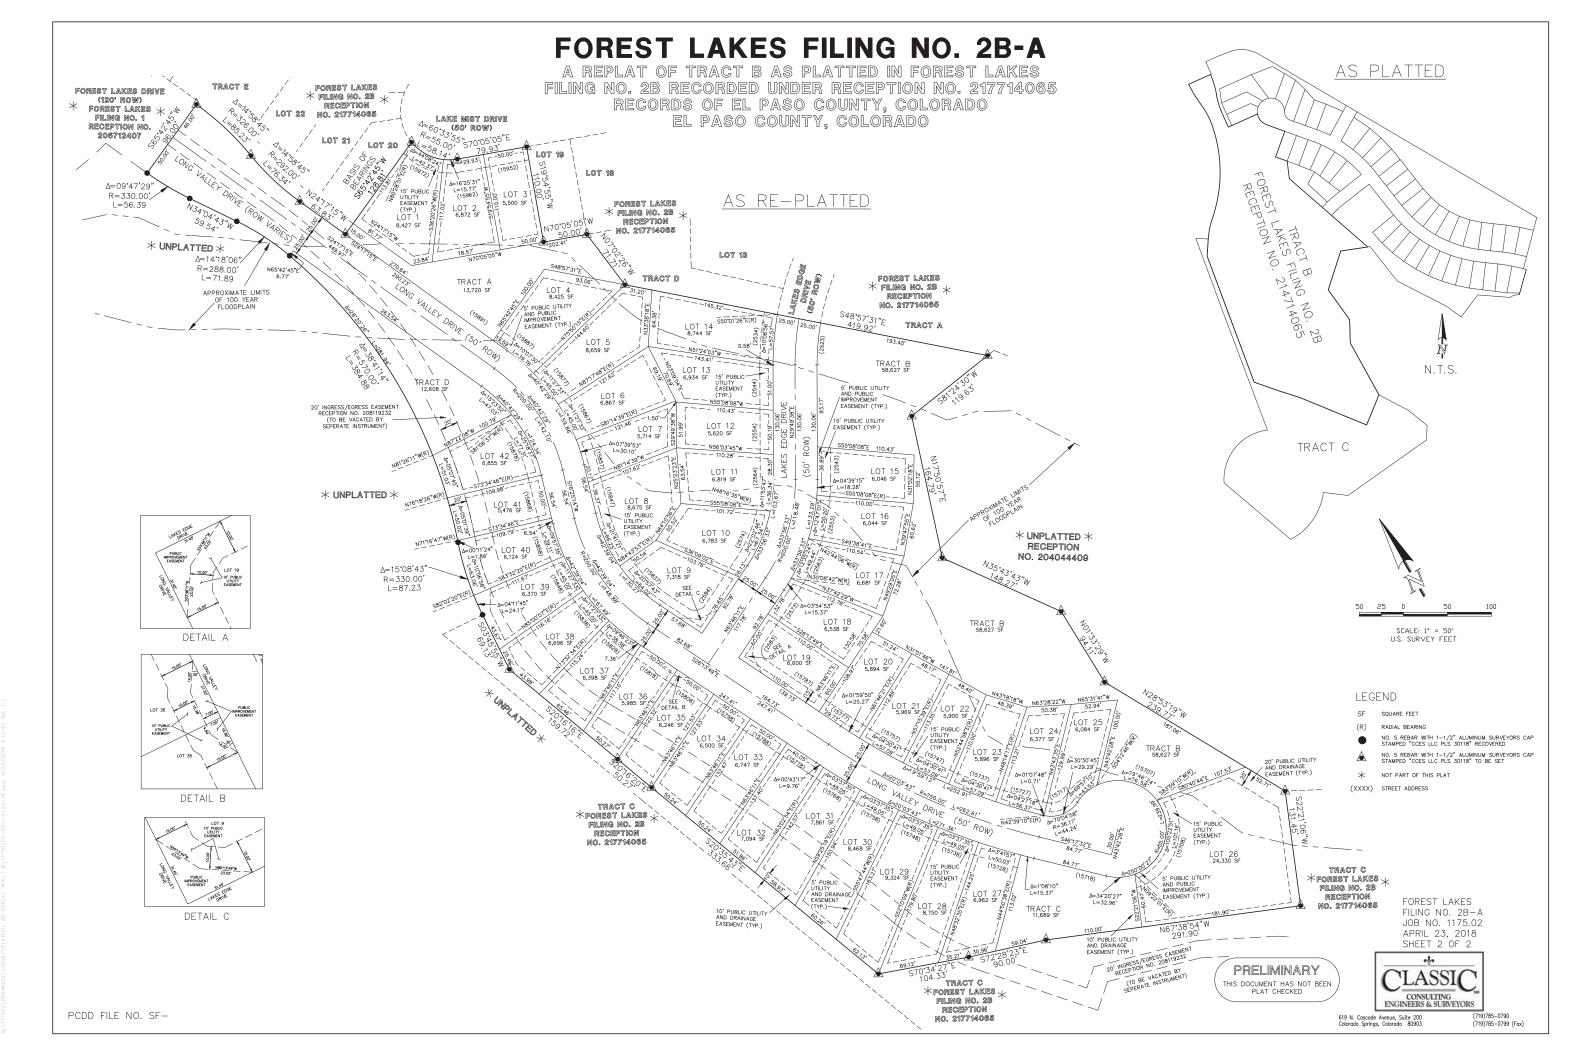

## Request:

Applicant requests that the previously platted Tract B (Final Plat for Forest Lakes Filing No. 2B) be replatted to reflect 42 lots where one large tract currently exists. The tract is currently impacted by an existing FEMA Floodplain. The LOMR process (CLOMR already approved), is being processed through FEMA to remove said floodplan from the site. The plat cannot be recorded until the floodplan is removed, but conditional approval is being requested to move the project forward.

#### LEGAL DESCRIPTION:

TRACT B AS PLATTED IN FOREST LAKES FILING NO. 2B, RECORDED UNDER RECEPTION NO. 21714065, RECORDS OF EL PASO COUNTY, COLORADO.

CONTAINING A CALCULATED AREA OF 503,501 SQUARE FEET, 11.559 ACRES

### GENERAL NOTES:

- 1. THE DATE OF PREPARATION AUGUST 18, 2017.
- BASIS OF BEARINGS: THE SOUTHEASTERLY BOUNDARY OF LOT 62 AS PLATTED IN FOREST LAKES FILING NO. 2B RECORDED UNDER RECEPTION NO. 217714065, RECORDS OF EL PASO COUNTY, COLORADO BEING MONUMENTED AT THE BOTH ENDS BY A 1-1/2" ALUMINUM SURVEYORS CAP STAMPED "CCES LLC PLS 30118" IS ASSUMED TO BEAR N65'42'45'E, A DISTANCE OF 128.81 FEET.
- 3. THE TRACT OF LAND HEREIN PLATTED LIES WITHIN THE SOUTHEAST QUARTER OF SECTION 27, TOWNSHIP 11 SOUTH, RANGE 67 WEST OF THE SIXTH PRINCIPAL MERIDIAN.
- 4. FLOODPLAIN STATEMENT: F.E.M.A. FLOODPLAIN AS DETERMINED BY THE FLOOD INSURANCE RATE MAP, MAP NUMBER 08041C0286F, DATED MARCH 17, 1997. (ZONE X)
- 5. THE ADDRESSES ( ) EXHIBITED ON THIS PLAT ARE FOR INFORMATIONAL PURPOSES ONLY. THEY ARE NOT THE LEGAL DESCRIPTION AND ARE SUBJECT TO CHANGE.
- 6. WATER SERVICE SHALL BE SUPPLIED BY FOREST LAKES METROPOLITAN DISTRICT.
- 7. SEWER SERVICE SHALL BE SUPPLIED BY FOREST LAKES METROPOLITAN DISTRICT.
- 8. FIRE PROTECTION BY THE TRI-LAKES MONUMENT FIRE PROTECTION DISTRICT.
- ALL STRUCTURAL FOUNDATIONS SHALL BE LOCATED AND DESIGNED BY A PROFESSIONAL ENGINEER, CURRENTLY LICENSED IN THE STATE OF COLORADO.
- 10. THE FOLLOWING REPORTS HAVE BEEN SUBMITTED IN ASSOCIATION WITH THE THE FOLLOWING REPORTS HAVE BEEN SUBMITTED IN ASSOCIATION WITH THE PRELIMINARY PLAN AND/OF FINAL PLAT FOR THIS SUBDIVISION AND ARE ON FILE AT THE COUNTY PLANNING AND COMMUNITY DEVELOPMENT DEPARTMENT: TRANSPORTATION IMPACT ANALYSIS; PRELIMINARY/FINAL DRAINAGE REPORT; SOIL, GEOLOGY AND GEOLOGICAL HAZARD STUDY; WATER AVAILABILITY STUDY; NATURAL FEATURES REPORT; SUBDIVISION OR PROJECT PERCOLATION TEST RESULTS; EROSION CONTROL REPORT.
- 11. PRIOR TO THE ESTABLISHMENT OF ANY DRIVEWAY. AN ACCESS PERMIT MUST BE GRANTED BY THE EL PASO COUNTY PLANNING AND COMMUNITY DEVELOPMENT DEPARTMENT.
- 12. THIS SURVEY DOES NOT CONSTITUTE A TITLE SEARCH TO DETERMINE OWNERSHIP OR EASEMENTS OR RECORD. FOR ALL INFORMATION REGARDING EASEMENTS, RIGHT-OF-WAY AND TITLE OF RECORD, CLASSIC CONSULTING ENGINEERS AND SURVEYORS AND THE SURVEYOR OF RECORD RELIED UPON COMMITMENTS FOR TITLE INSURANCE ISSUED BY CAPSTONE TITLE, FILE NO. 152228, WITH AN EFFECTIVE DATE OF DECEMBER 8, 2015 AT 8:00 A.M.
- 13. ANY PERSON WHO KNOWINGLY REMOVES, ALTERS OR DEFACES ANY PUBLIC LAND SURVEY MONUMENT OR LAND BOUNDARY MONUMENT OR ACCESSORY, COMMITS A CLASS TWO (2) MISDEMEANOR PURSUANT TO CRS 18-4-508.

GENERAL NOTES: (CONTINUED)

- 14. THERE WILL BE NO DIRECT VEHICULAR ACCESS FROM ANY LOT OR TRACT TO FOREST
- 15. TRACTS A, B AND D ARE FOR OPEN SPACE, LANDSCAPING, PUBLIC UTILITIES AND PUBLIC IMPROVEMENTS AND SHALL BE OWNED AND MAINTAINED BY THE FOREST LAKES METROPOLITAN DISTRICT TO BE CONVEYED BY SEPARATE INSTRUMENT.
- 16. TRACT C IS FOR DRAINAGE, PARK, INGRESS/EGRESS AND PUBLIC UTILITY PURPOSES AND SHALL BE OWNED AND MAINTAINED BY THE FOREST LAKES METROPOLITAN DISTRICT TO BE CONVEYED BY SEPARATE INSTRUMENT
- 17. ALL PROPERTY OWNERS ARE RESPONSIBLE FOR MAINTAINING PROPER STORM WATER DRAINAGE IN AND THROUGH THEIR PROPERTY. PUBLIC DRAINAGE EASEMENTS SHALL BE MAINTAINED BY THE INDIVIDUAL LOT OWNERS UNLESS OTHERWISE INDICATED. STRUCTURES, FENCES, MATERIALS OR LANDSCAPING THAT COULD IMPEDE THE FLOW OR RUNOFF SHALL NOT BE PLACED IN THE DRAINAGE EASEMENTS.
- 18. NO LOT OR INTEREST THEREIN SHALL BE SOLD, CONVEYED, OR TRANSFERRED WHETHER BY DEED OR BY CONTRACT, NOR SHALL BUILDING PERMITS BE ISSUED, UNTIL AND UNLESS EITHER THE REQUIRED PUBLIC AND COMMON DEVELOPMENT IMPROVEMENTS HAVE BEEN CONSTRUCTED AND PETED AND PETELIMINARILY ACCEPTED IN ACCORDANCE WITH THE SUBDIVISION IMPROVEMENTS AGREEMENT BETWEEN THE
- ALL PROPERTY WITHIN THIS SUBDIVISION IS INCLUDED IN THE FOREST LAKES METROPOLITAN DISTRICT BY INSTRUMENTS RECORDED IN BOOK 5065 AT PAGE 1279 AND BOOK 5165 AT PAGE 326.
- 20. THE FOREST LAKES METROPOLITAN DISTRICT WILL BE RESPONSIBLE FOR MAINTENANCE OF THE ROADS UNTIL PRELIMINARY ACCEPTANCE OF THE PUBLIC IMPROVEMENTS IN ACCORDANCE WITH THE REQUIREMENTS OF THE LAND DEVELOPMENT CODE, THE ENGINEERING CRITERIA MANUAL, AND THE SUBDIVISION IMPROVEMENTS ACREEMENT.
- ALL PROPERTY WITHIN THIS SUBDIVISION IS SUBJECT TO ROAD IMPACT FEES IN ACCORDANCE WITH IN THIS SOBDIVISION IS SUBJECT TO RUNDOW MACTERS IN ACCORDANCE WITH EL PASO COUNTY ROAD IMPACT FEE PROGRAM RESOLUTION (RESOLUTION NO. 12–382). AS AMENDED, AT THE TIME OF BUILDING PERMIT APPLICATION.
- 22. ALL PROPERTY WITHIN THIS SUBDIVISION IS INCLUDED IN THE PINON PINES METROPOLITAN DISTRICT NO. 1 BY INSTRUMENTS RECORDED UNDER RECEPTION NO. 204033347 AND 208042748.
- 23. UNLESS SHOWN OTHERWISE, THE FOLLOWING EASEMENTS ARE HEREBY PLATTED:
- A. A 5.00 FOOT WIDE PUBLIC UTILITY AND PUBLIC IMPROVEMENT EASEMENT ALONG THE FRONT LINES OF EACH LOT.
- B. A 10.00 FOOT WIDE PUBLIC UTILITY AND DRAINAGE EASEMENT ALONG THE REAR LINES OF EACH LOT.
- C. A 5.00 FOOT WIDE PUBLIC UTILITY AND DRAINAGE EASEMENT ALONG BOTH SIDE LOT LINES OF EACH LOT.
- D. A 15.00 FOOT WIDE EASEMENT FOR PUBLIC UTILITIES ALONG THE FRONT LINES OF EACH LOT. THE SOLE RESPONSIBILITY FOR THE SURFACE MAINTENANCE OF EASEMENTS IS HEREBY VESTED WITH THE INDIVIDUAL PROPERTY OWNER UNLESS OTHERWISE NOTED.
- 24. MAILBOXES SHALL BE INSTALLED IN ACCORDANCE WITH ALL EL PASO COUNTY AND UNITED STATES POSTAL SERVICE REGULATIONS.
- 25. THE TOTAL NUMBER OF LOTS BEING PLATTED IS 42 LOTS.
- 26. PURSUANT TO RESOLUTION 16-454, APPROVED BY THE BOARD OF DIRECTORS, EL PASO COUNTY PUBLIC IMPROVEMENT DISTRICT AND RECORDED IN THE RECORDS OF THE EL PASO COUNTY CLERK AND RECORDER AT RECEPTION NUMBER 216145945, THE PARCELS WITHIN THE PLATTED BOUNDARIES OF FOREST LAKES FILING NO. 2B-A ARE INCLUDED WITHIN THE BOUNDARIES OF THE EL PASO COUNTY PUBLIC IMPROVEMENT DISTRICT NO. 3 AND AS SUCH IS SUBJECT TO APPLICABLE ROAD IMPACT FEES AND MILL LEVY.