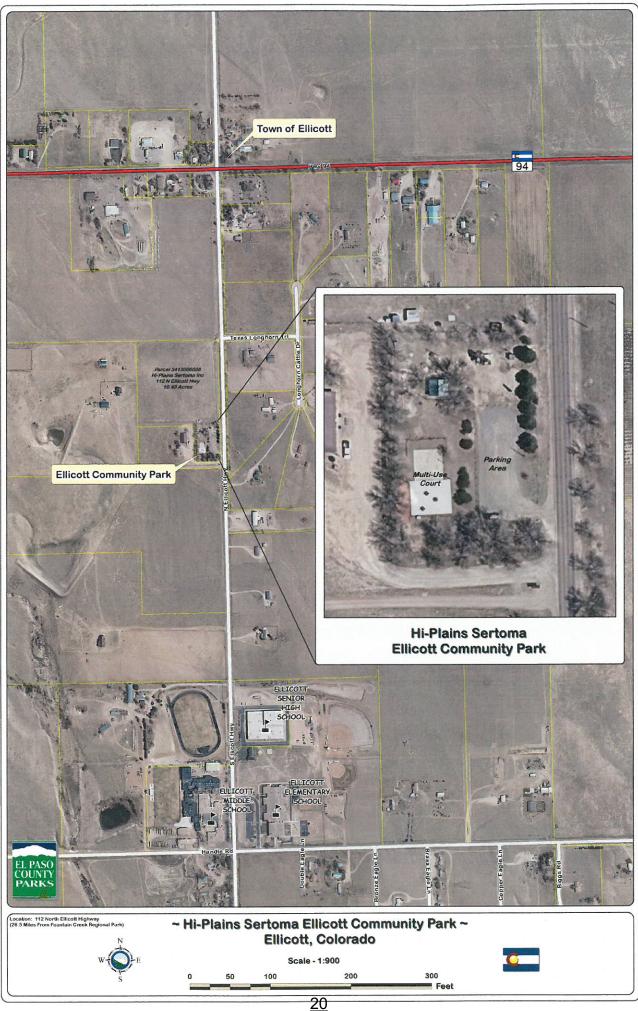

# **Background Information:**

The High Plains Sertoma Club has requested El Paso County consider assuming the maintenance of Ellicott Community Park (community park). The Sertoma Club members have indicated that as their membership ages, it has become increasingly challenging to secure the needed volunteers to maintain the community park.

The community park was constructed in the 1950's and serves as a meeting place for community gatherings and drop in use. The community park is currently owned and managed by the High Plains Sertoma Club. The park is approximately eleven acres with ten acres of fenced grass land and one acre of active play space which includes a playground, picnic facilities, play court and parking lot.

There is electric and water on the site. The annual utility cost is estimated at \$600 for electricity and \$375 for a portable restroom (summer only).

Previous maintenance support, in addition to the High Plains Sertoma Club, has been provided by the 4-H clubs, Boy Scouts, school clubs and Schriever Air Force Base.

# Challenges

A. The community park does not meet the mission of the County's regional park facilities which are normally 200 acres and larger.

- B. The community park is approximately 22 minutes travel time from the East District Maintenance facility.
- C. The East District Maintenance staff are currently at capacity with maintaining the County Fairgrounds, Homestead Ranch Regional Park, Falcon Regional Park, Drake Lake Natural Area, Paint Mines Interpretive Park, Rock Island Regional Trail, and trails / trailheads.
- D. The community park is in need of upgrades to address functional, liability and aesthetic issues. El Paso County Parks has a current list of \$9 million of park projects identified over the next five years and it will be challenging to complete improvements at the community park in the near future.