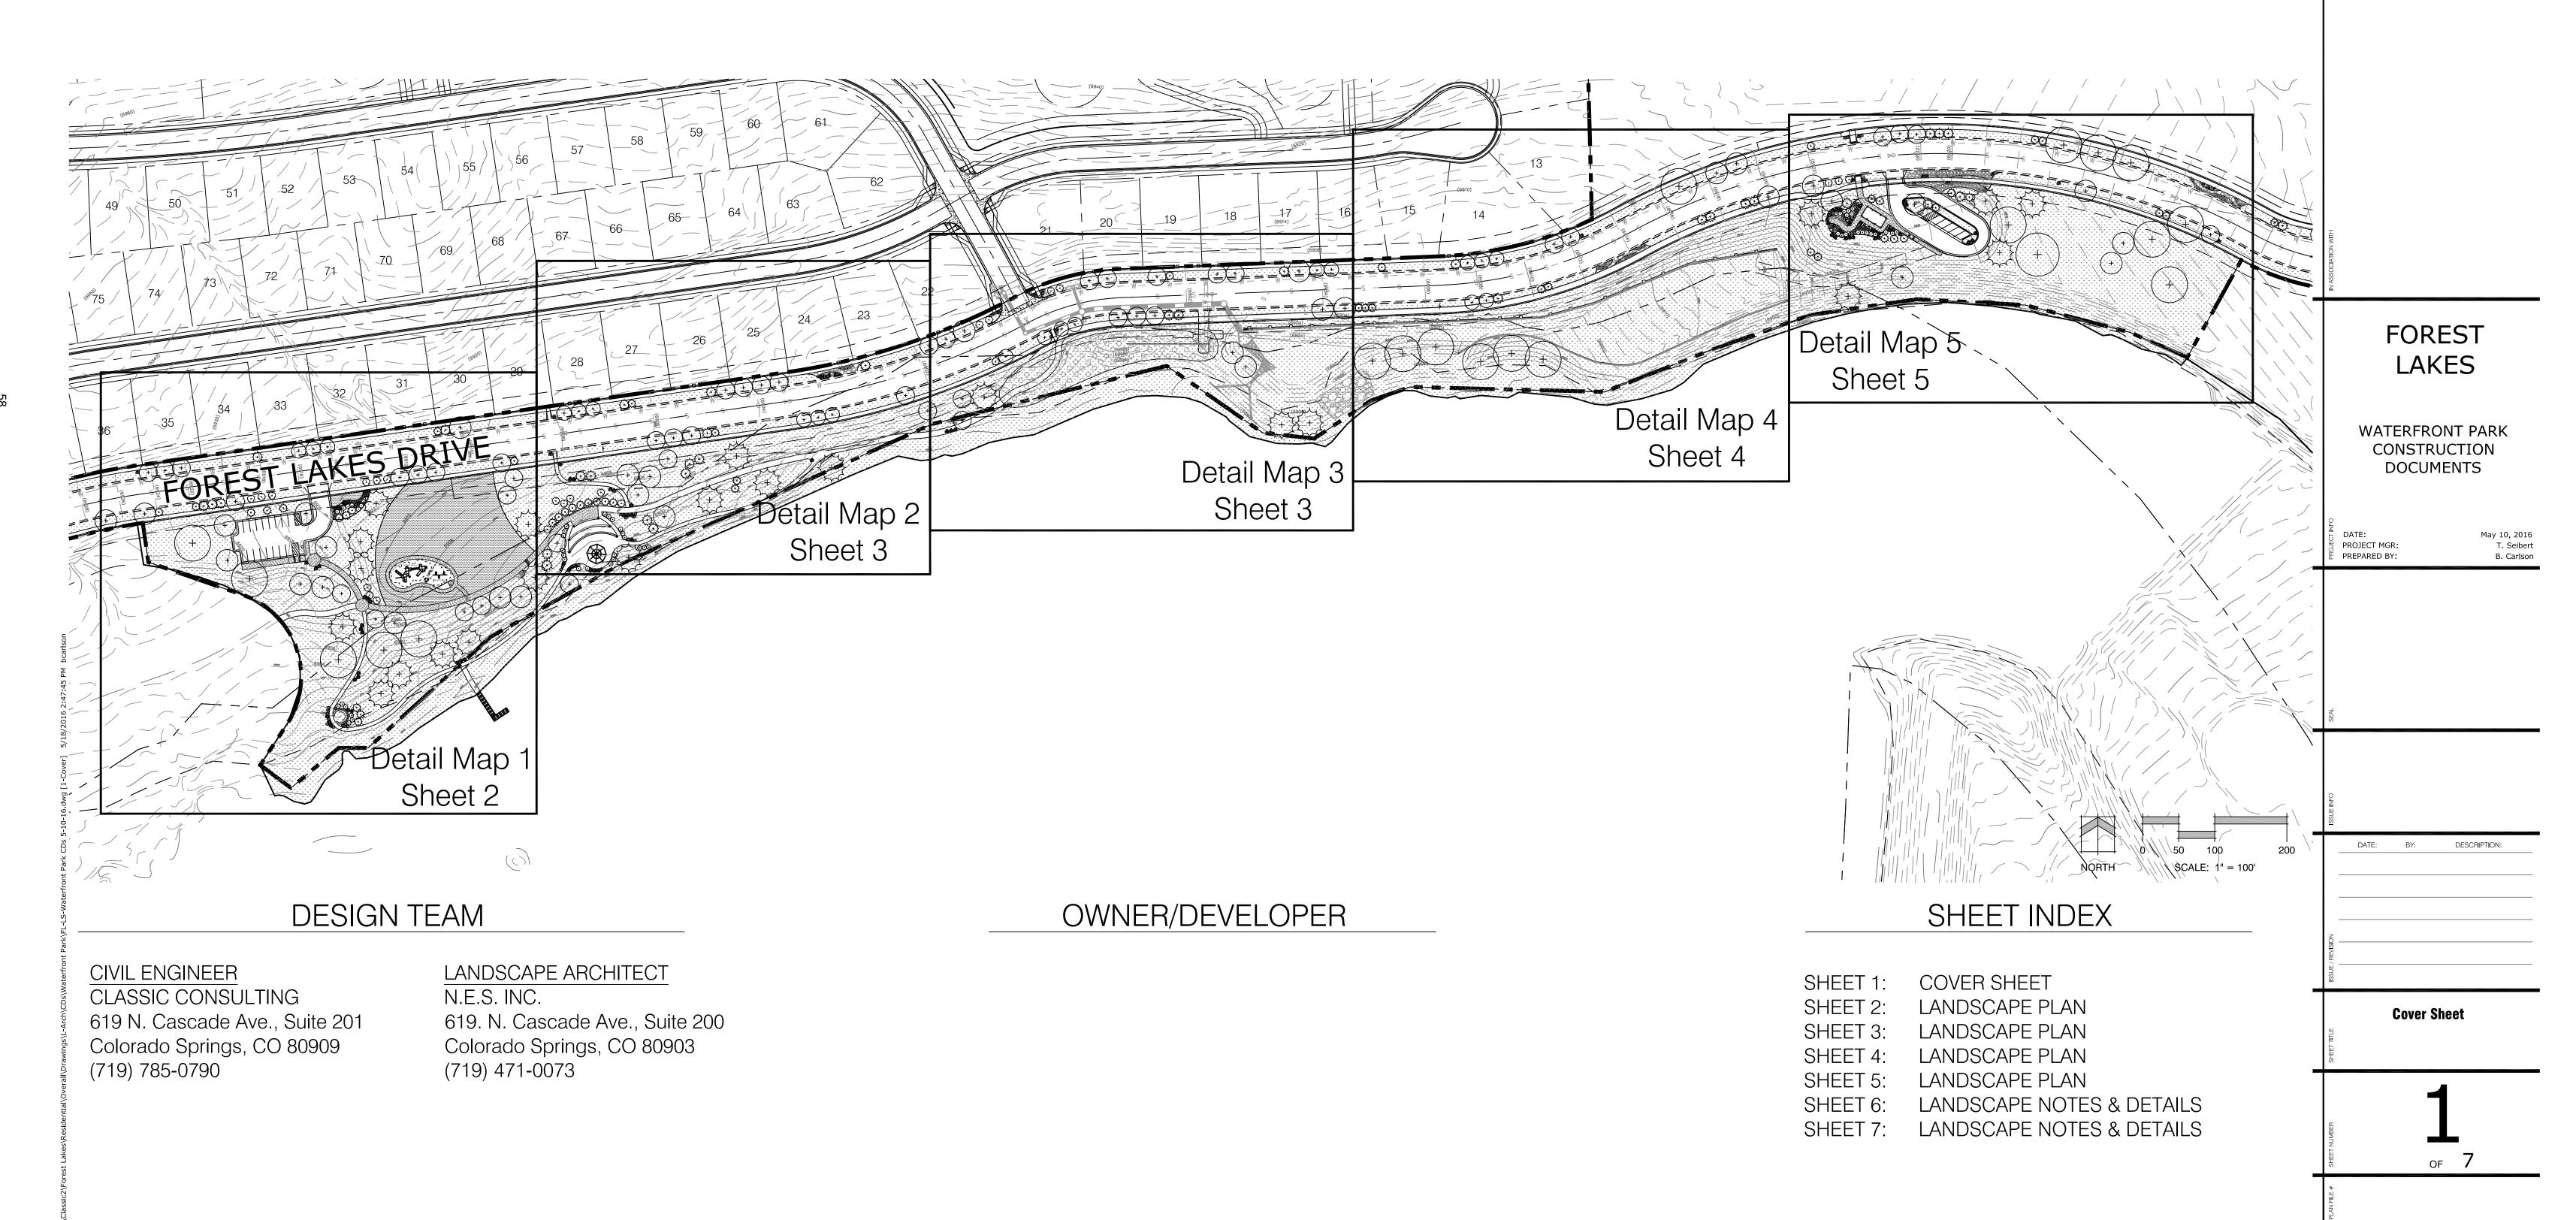

# **Background Information:**

The Forest Lake Residential Development is a 977 acre development located west of the Interstate 25 and Baptist Road interchange on Forest Lakes Drive, surrounding Beaver Creek, Bristlecone Lake, and Pinon Lake. The developer is in the process of completing the requirements of a Final Plat application for a portion of the property platted as Forest Lakes Filing No. 2B-A for development of 42 single-family residential lots, which is anticipated to go before the Planning Commission and the Board of County Commissioners 2018.

In September 2016 and again in January 2018, the El Paso County Board of County Commissioners approved the Forest Lakes Filing No. 2A and Filing No. 2B Park Lands Agreements, respectively, between Forest Lakes Residential Development, LLC, and El Paso County, waiving urban park fees in exchange for the construction and installation of park amenities, specifically Waterfront Park along the northern shore of Bristlecone Lake, which now includes a paved parking lot for the park and county trailhead, gazebo, small events amphitheater, low profile playground, small turf area, passive seating areas, rules and regulation signage, and landscape/irrigation. Parks staff has conducted two inspections of the site and found it to be in compliance with the requirements of all past Park Lands Agreements.

Please find enclosed the proposed Forest Lakes Filing No. 2B-A Park Lands Agreement that includes providing a waiver of the \$11,424 of urban park fees, as the Property Owner has completed urban park improvements at Waterfront Park as well as trail improvements along the Forest Lakes Secondary Regional Trail, and both are beneficial for and provide recreational opportunities to the public and residents of Forest Lakes Filing No. 2B-A. The Property Owner estimates the overall cost of the trail and park projects to be \$400,000 to \$480,000.