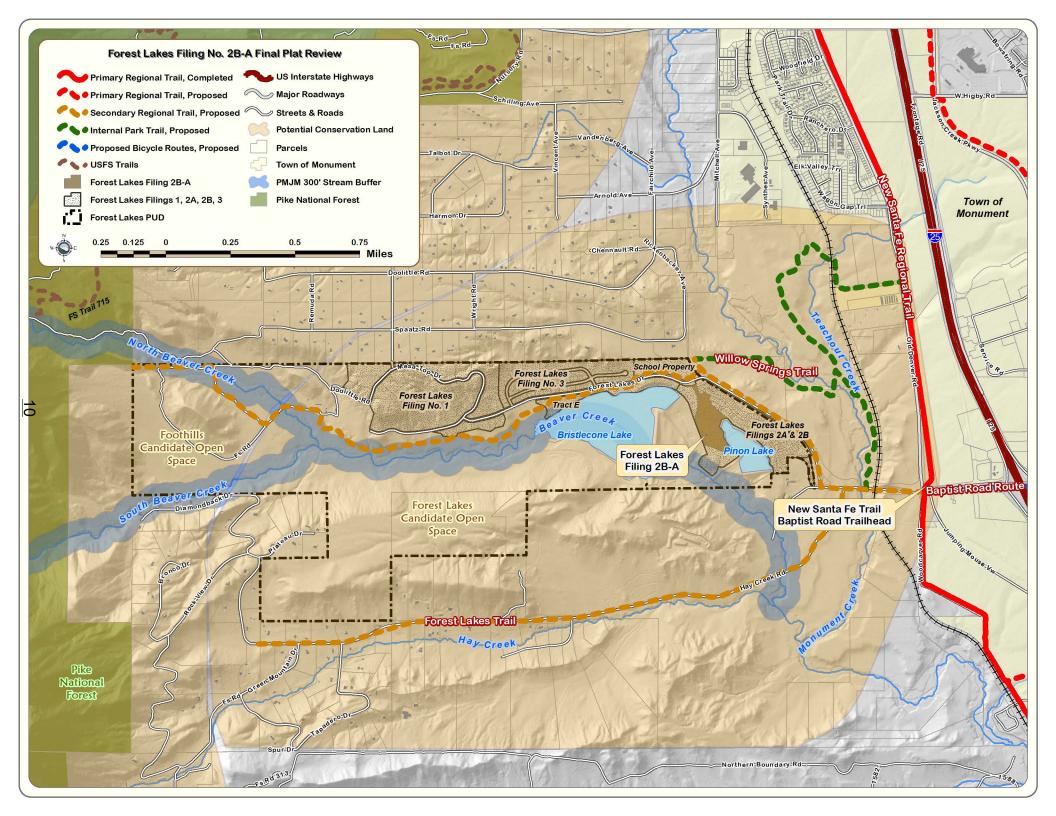

# **Background Information:**

Request by Classic Consulting Engineers & Surveyors, LLC., on behalf of Forest Lakes Residential Development, LLC, for approval of Forest Lakes Filing 2B-A Final Plat, which consists of 42 single-family residential lots and one tract on 11.56 acres. The Forest Lakes development is located west of the Interstate 25 and Baptist Road interchange on Forest Lakes Drive, surrounding Beaver Creek, Bristlecone Lake, and Pinon Lake.

On January 13, 2016, the El Paso County Park Advisory Board endorsed the Forest Lakes Filing No. 2B Final Plat, which consisted of all 87 single-family residential lots, with approximately 12.65 acres of dedicated open space, some of which is located along the banks of Beaver Creek and Bristlecone Lake. After that endorsement, a FEMA Letter of Map Revision (LOMR) floodplain modification application was submitted for approval, and only 45 lots were included in Filing No. 2B Final Plat, with the remaining 42 lots, known as Tract B, to be platted at a later date as Filing No. 2B-A. While Filing No. 2B-A cannot be filed until the LOMR is approved by FEMA, the applicant is requesting conditional approval in order to move the process forward.

In September 2017, Forest Lakes Filing No. 2B Final Plat, containing 45 lots and Tract B, was endorsed with the following conditions:

"Recommend to the Planning Commission and the Board of County Commissioners that the approval of the Forest Lakes Filing No. 2B Final Plat include the following conditions: (1) the developer shall provide a Letter of Disqualification from the U.S. Fish and Wildlife Service to construct and maintain the trail where it enters the designated Preble's Meadow Jumping Mouse (PMJM) habitat along Tract E / Waterfront Park. The developer is responsible for any mitigation required by the U.S. Fish and Wildlife Service, including fencing; (2) require fees in lieu of land dedication for urban park purposes in the amount of \$11,565."

In January 2018, the El Paso County Board of County Commissioners approved the Forest Lakes Filing No. 2B Park Lands Agreement between Forest Lakes Residential Development, LLC., and El Paso County, waiving urban park fees in exchange for the construction and installation of park amenities, specifically Waterfront Park along the northern shore of Bristlecone Lake, which now includes paved sidewalks, playground, event pavilion, and park benches. Furthermore, staff acknowledges the waiver of all

Forest Lakes regional park fees in exchange for the construction of the Forest Lakes Secondary Regional Trail in its 3-mile entirety, along Forest Lakes Drive, through Waterfront Park, and into the proposed Phase II section of the development. After previous staff site visits, minor language modifications were made to Waterfront Park rules and regulation signage to promote public use of the facilities. Parks staff conducted a second inspection of the site and found it to be in compliance with the requirements of all past Park Lands Agreements.