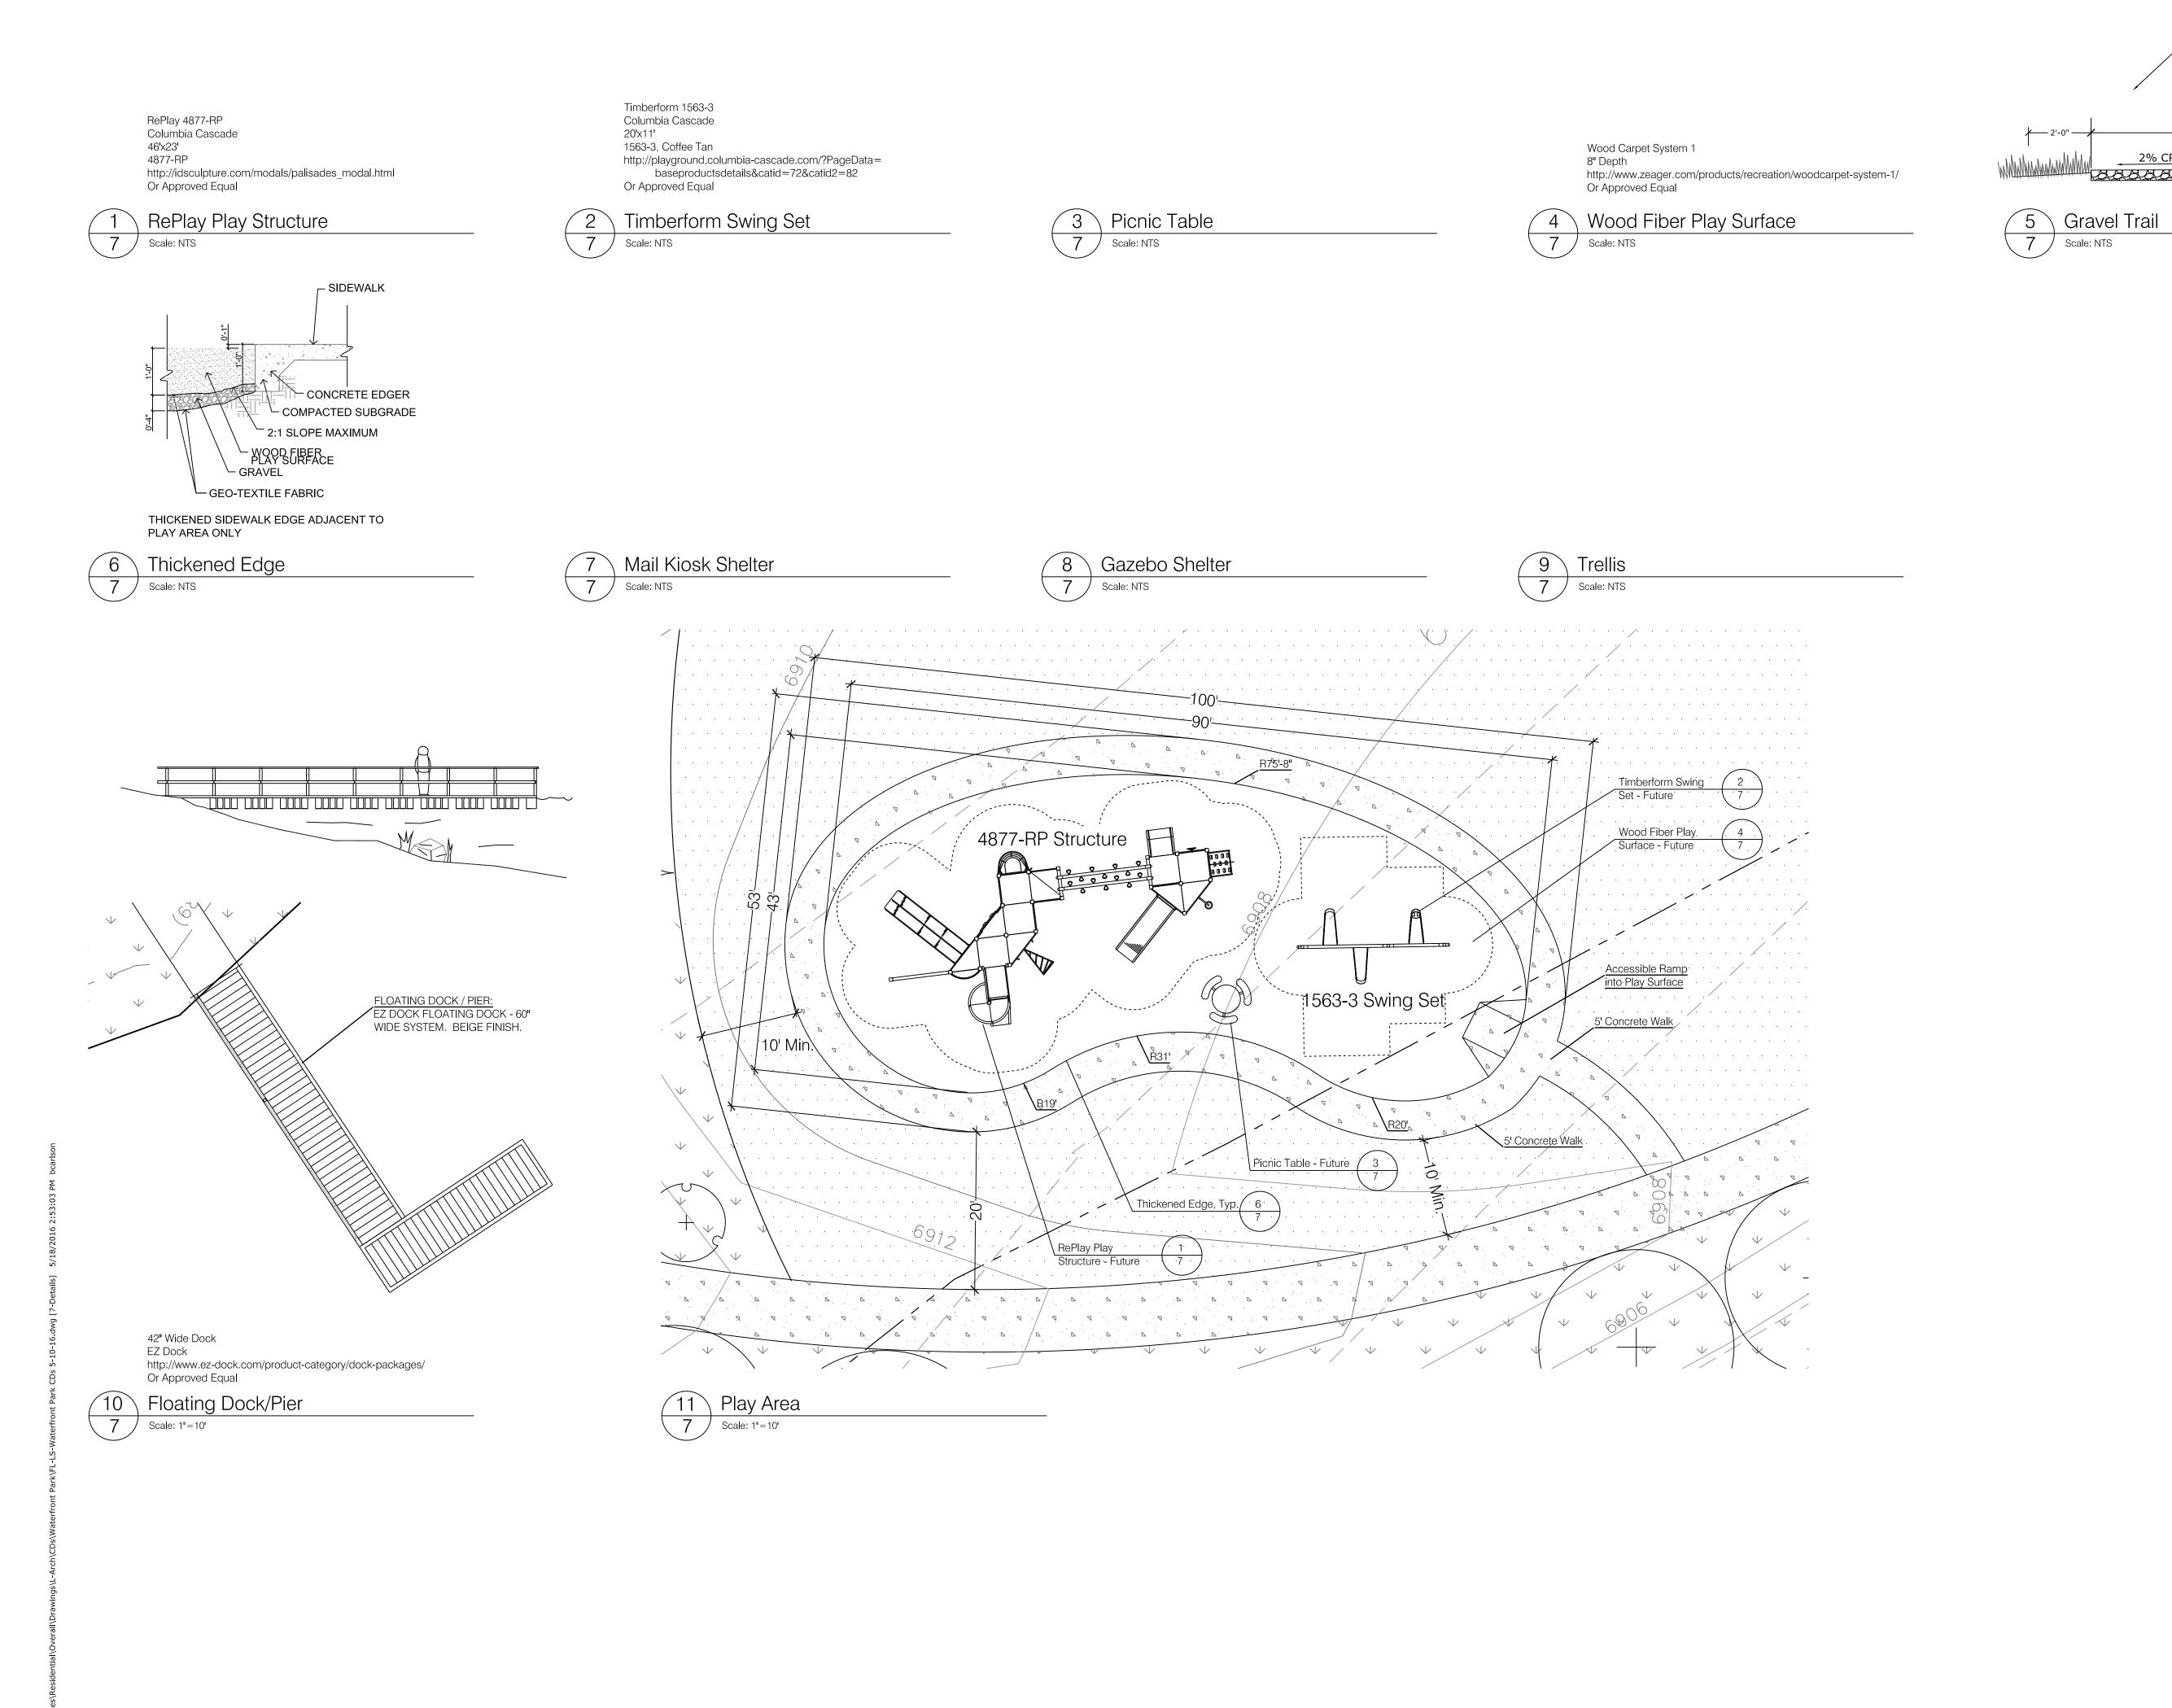

In September 2016 and again in January 2018, the El Paso County Board of County Commissioners approved the Forest Lakes Filing No. 2A and Filing No. 2B Park Lands Agreements, respectively, between Forest Lakes Residential Development, LLC, and El Paso County, waiving urban park fees in exchange for the construction and installation of park amenities, specifically Waterfront Park along the northern shore of Bristlecone Lake, which now includes a paved parking lot for the park and county trailhead, gazebo, small events amphitheater, low profile playground, small turf area, passive seating areas, rules and regulation signage, and landscape/irrigation. Parks staff has conducted two inspections of the site and found it to be in compliance with the requirements of all past Park Lands Agreements.

Please find enclosed the proposed Forest Lakes Filing No. 2B-A Park Lands Agreement that includes providing a waiver of the \$11,424 of urban park fees, as the Property Owner has completed urban park improvements at Waterfront Park as well as trail improvements along the Forest Lakes Secondary Regional Trail, and both are beneficial for and provide recreational opportunities to the public and residents of Forest Lakes Filing No. 2B-A. The Property Owner estimates the overall cost of the trail and park projects to be \$400,000 to \$480,000.

Classic Homes has installed substantial improvements to create Waterfront Park, which is the centerpiece of the Forest Lakes community. Attached are the construction documents for the park and receipts and invoices paid for the construction of the park. As you can see, the overall project with trailhead, play equipment, gazebo, amphitheater, structures, landscaping, irrigation, dock, paving and other features is over \$500,000.