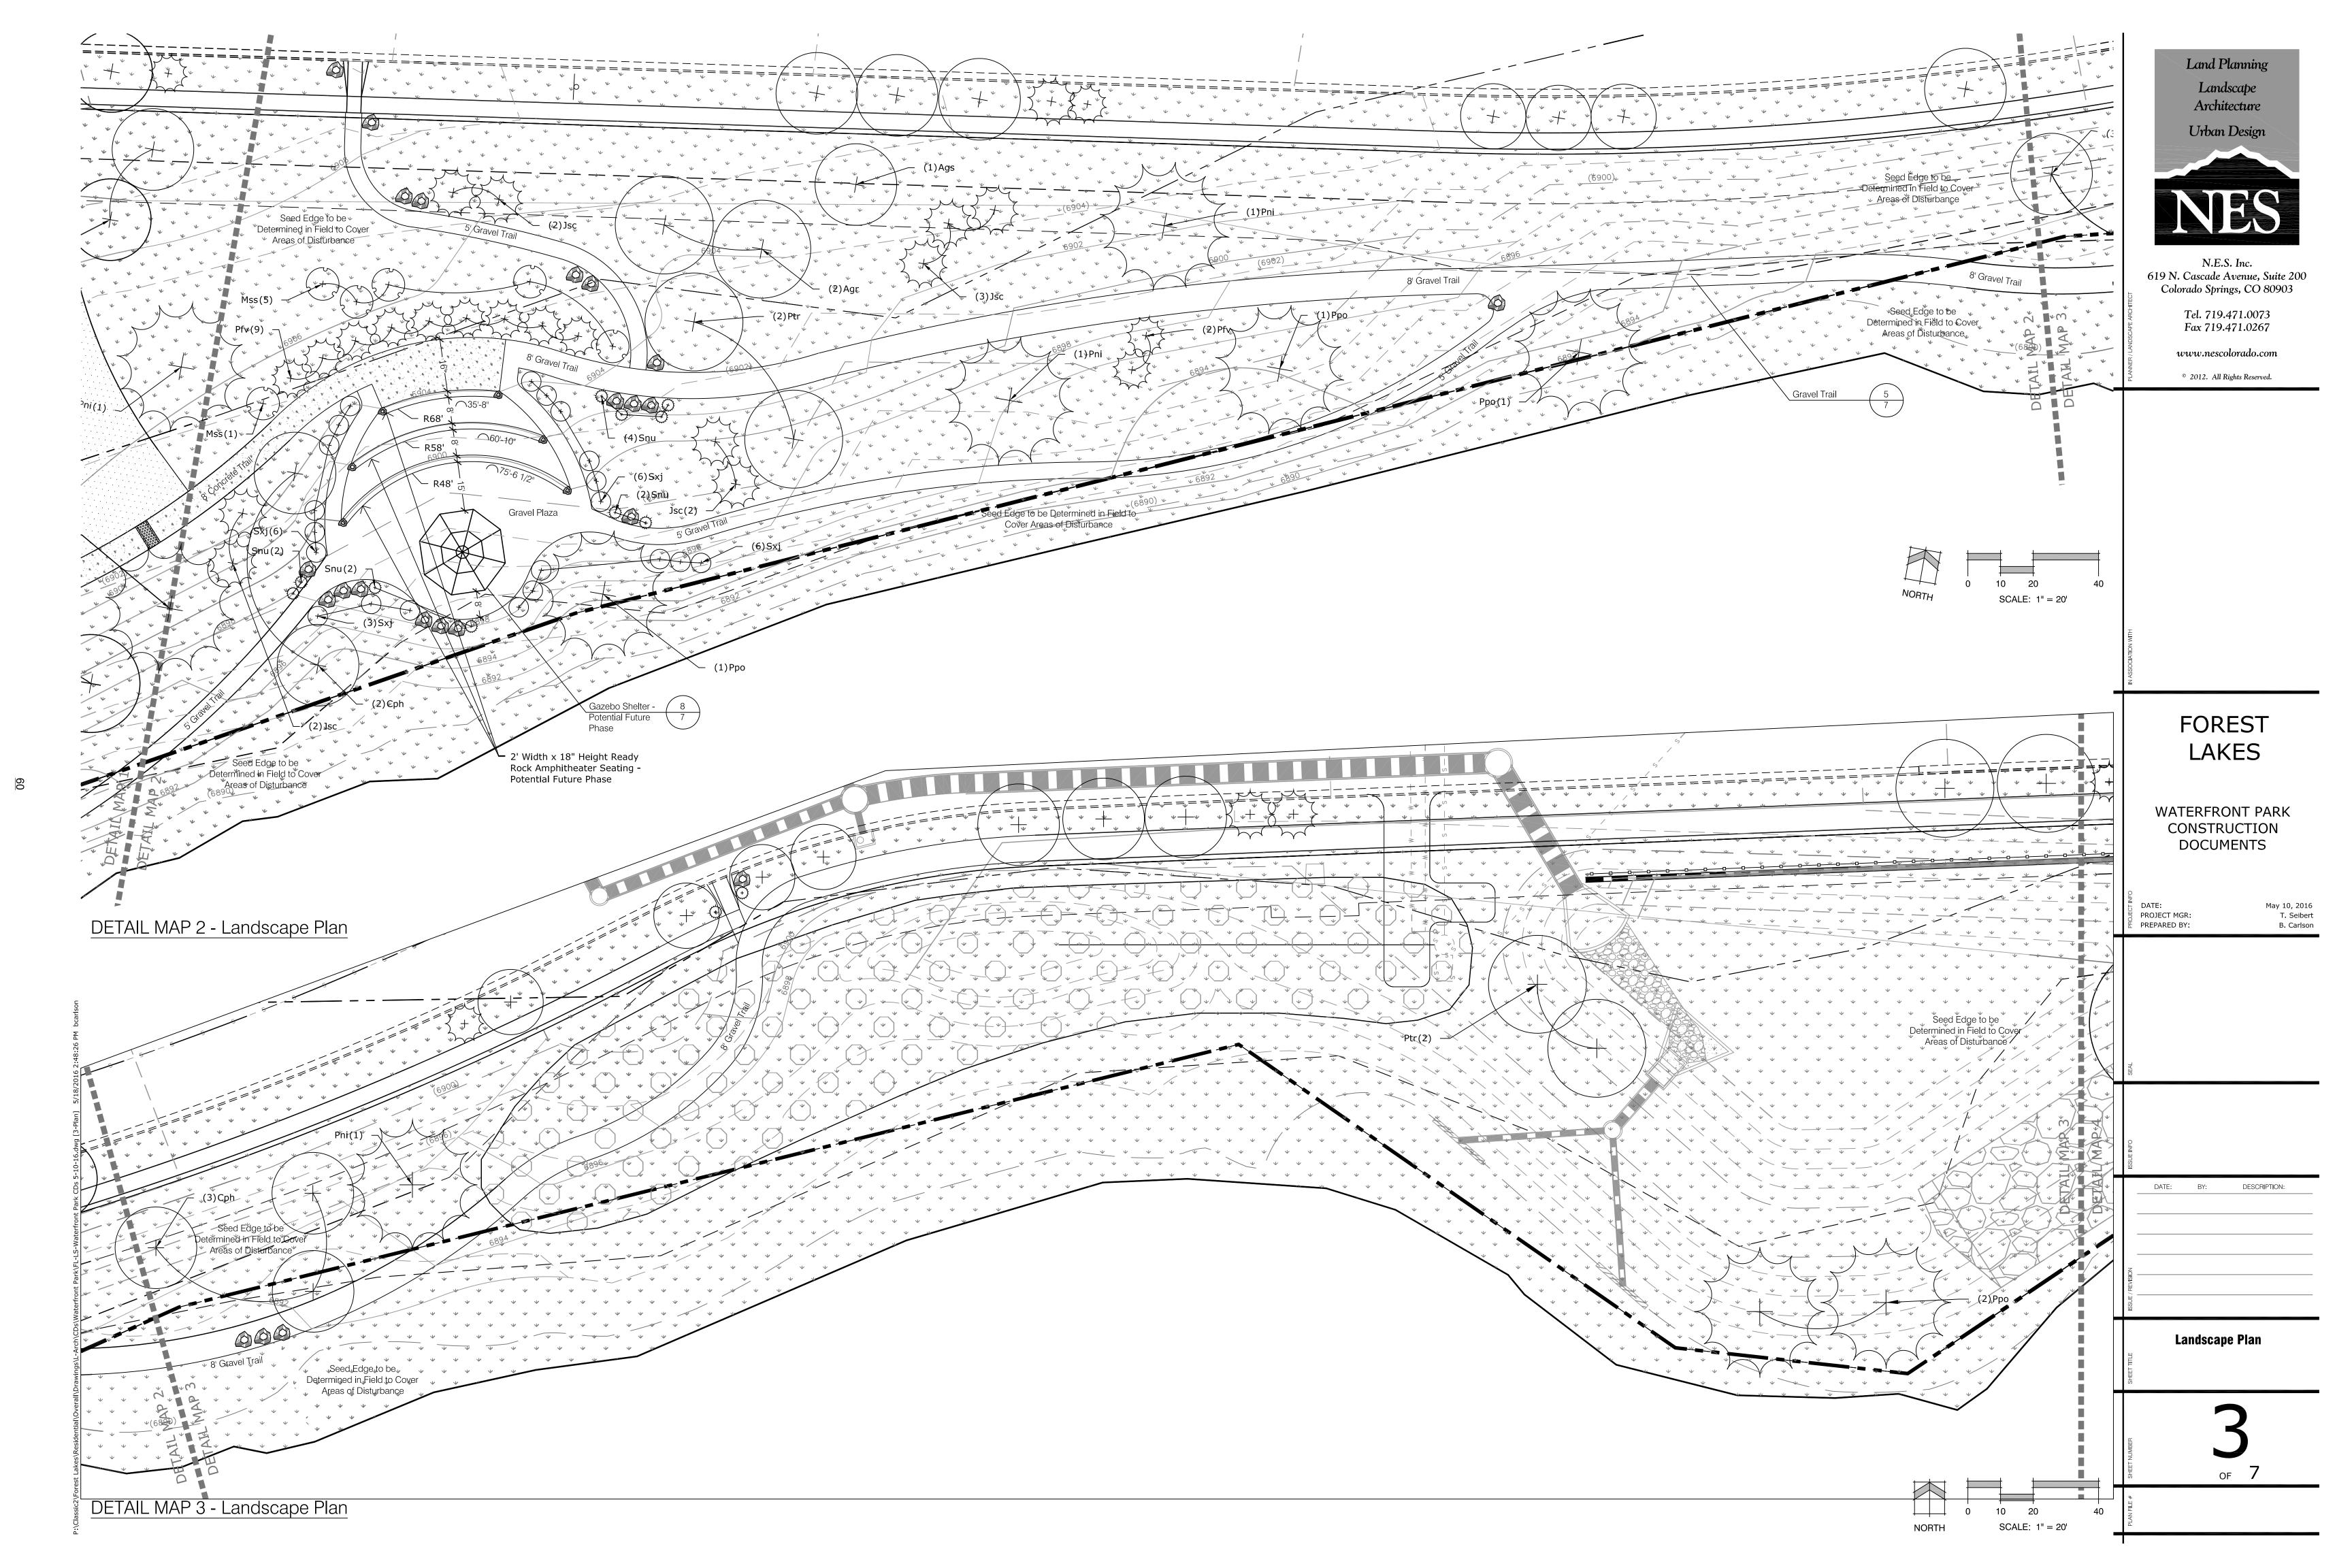

In September 2016 and again in January 2018, the El Paso County Board of County Commissioners approved the Forest Lakes Filing No. 2A and Filing No. 2B Park Lands Agreements, respectively, between Forest Lakes Residential Development, LLC, and El Paso County, waiving urban park fees in exchange for the construction and installation of park amenities, specifically Waterfront Park along the northern shore of Bristlecone Lake, which now includes a paved parking lot for the park and county trailhead, gazebo, small events amphitheater, low profile playground, small turf area, passive seating areas, rules and regulation signage, and landscape/irrigation. Parks staff has conducted two inspections of the site and found it to be in compliance with the requirements of all past Park Lands Agreements.

Please find enclosed the proposed Forest Lakes Filing No. 2B-A Park Lands Agreement that includes providing a waiver of the \$11,424 of urban park fees, as the Property Owner has completed urban park improvements at Waterfront Park as well as trail improvements along the Forest Lakes Secondary Regional Trail, and both are beneficial for and provide recreational opportunities to the public and residents of Forest Lakes Filing No. 2B-A. The Property Owner estimates the overall cost of the trail and park projects to be \$400,000 to \$480,000.