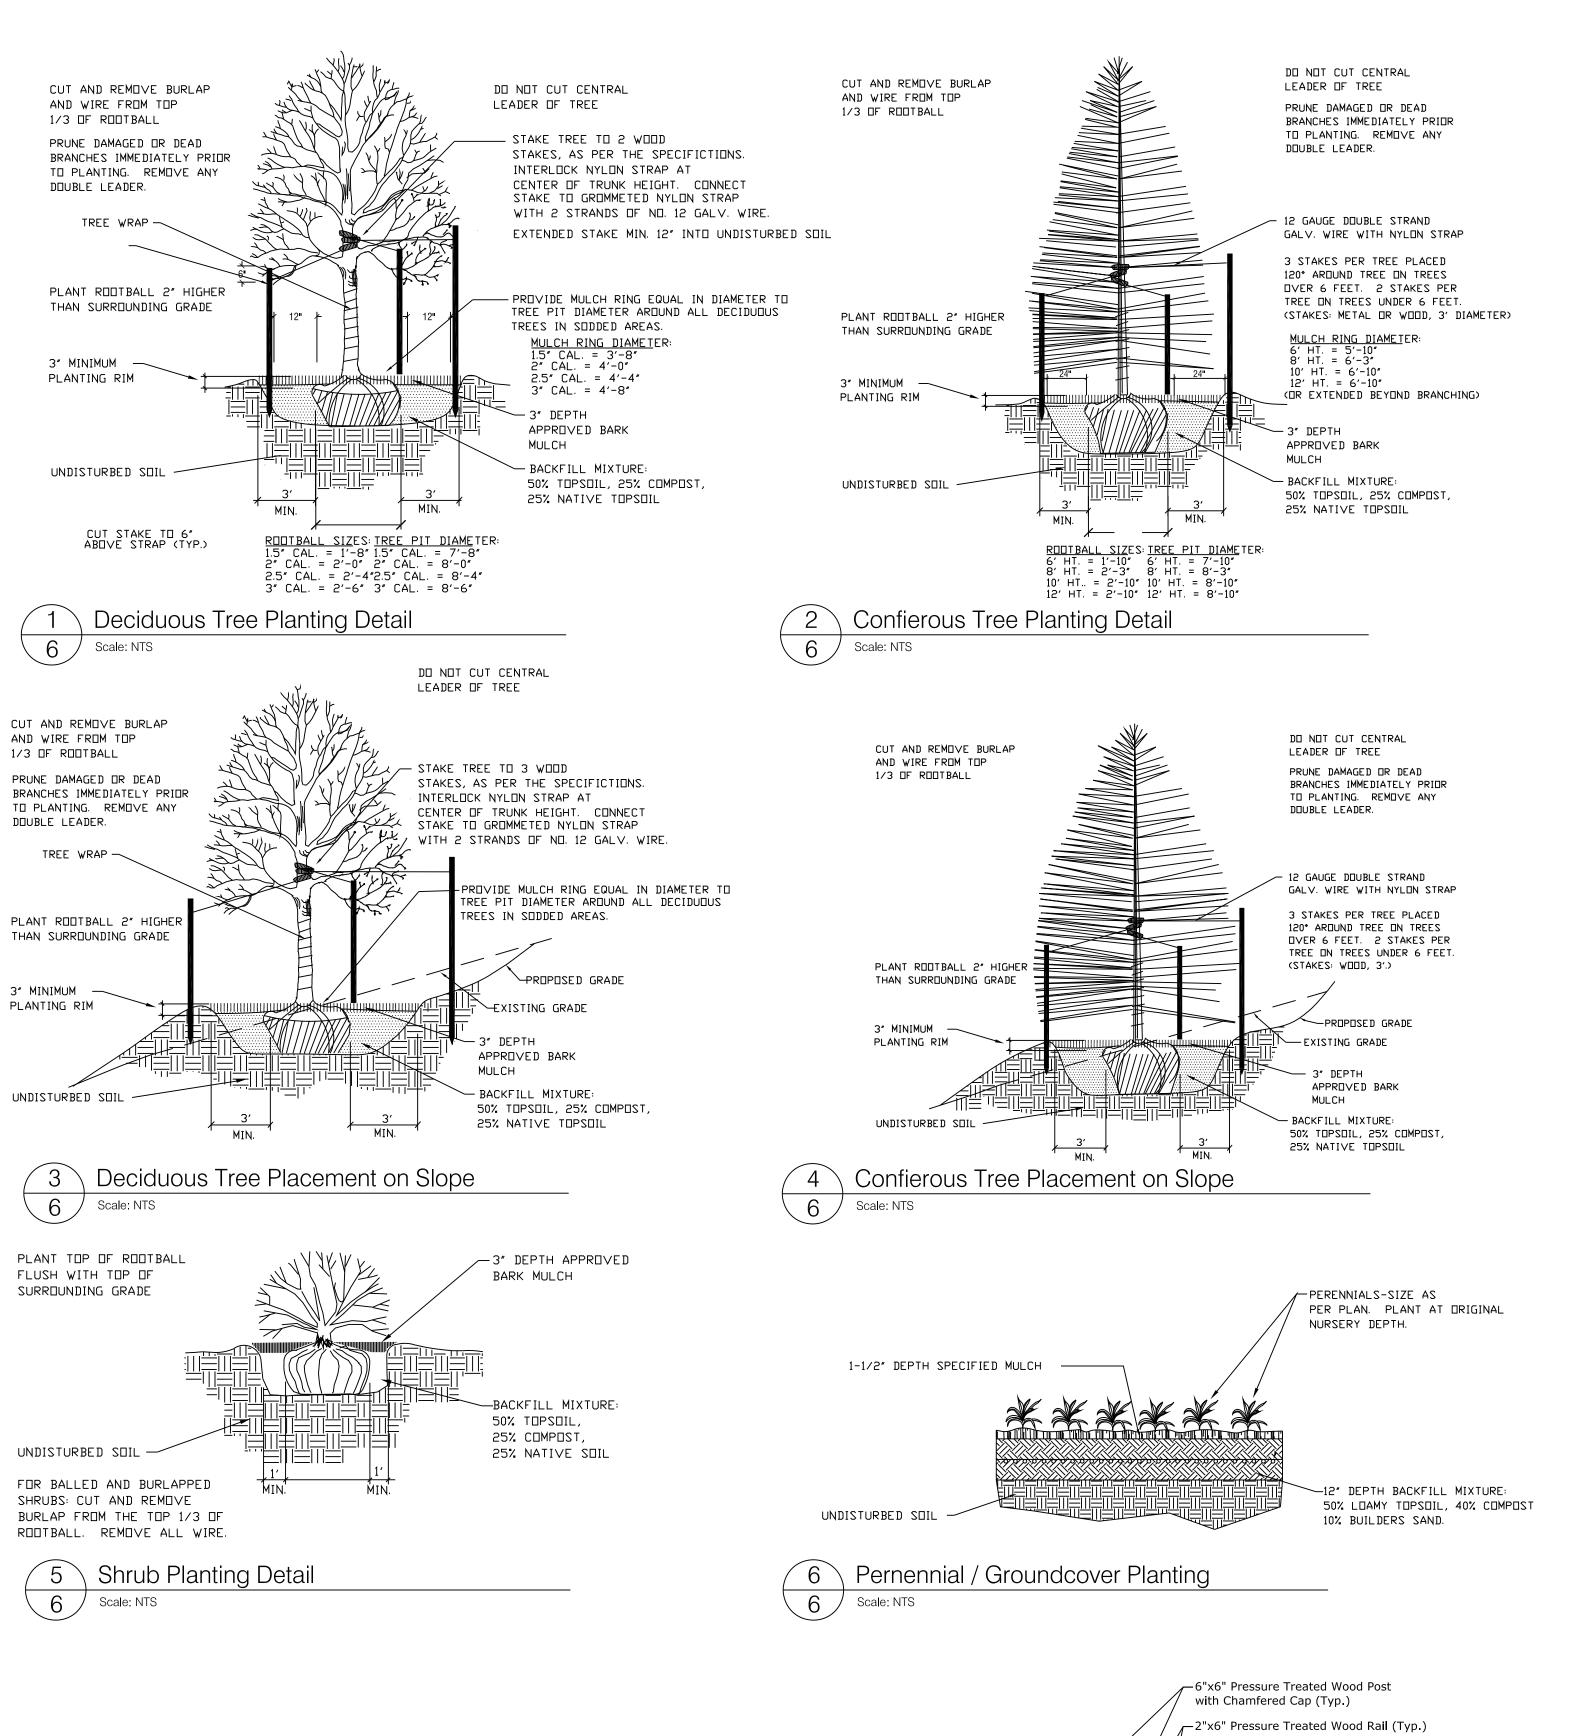

# **Agenda Item Summary Form**

**Agenda Item Title:** Forest Lakes Filing No. 2B-A Final Plat

Agenda Date: June 13, 2018

Agenda Item Number: #6 - A

**Presenter:** Ross Williams, Park Planner

Information: Endorsement: X

# **Background Information:**

Request by Classic Consulting Engineers & Surveyors, LLC., on behalf of Forest Lakes Residential Development, LLC, for approval of Forest Lakes Filing 2B-A Final Plat, which consists of 42 single-family residential lots and one tract on 11.56 acres. The Forest Lakes development is located west of the Interstate 25 and Baptist Road interchange on Forest Lakes Drive, surrounding Beaver Creek, Bristlecone Lake, and Pinon Lake.

On January 13, 2016, the El Paso County Park Advisory Board endorsed the Forest Lakes Filing No. 2B Final Plat, which consisted of all 87 single-family residential lots, with approximately 12.65 acres of dedicated open space, some of which is located along the banks of Beaver Creek and Bristlecone Lake. After that endorsement, a FEMA Letter of Map Revision (LOMR) floodplain modification application was submitted for approval, and only 45 lots were included in Filing No. 2B Final Plat, with the remaining 42 lots, known as Tract B, to be platted at a later date as Filing No. 2B-A. While Filing No. 2B-A cannot be filed until the LOMR is approved by FEMA, the applicant is requesting conditional approval in order to move the process forward.

In September 2017, Forest Lakes Filing No. 2B Final Plat, containing 45 lots and Tract B, was endorsed with the following conditions:

"Recommend to the Planning Commission and the Board of County Commissioners that the approval of the Forest Lakes Filing No. 2B Final Plat include the following conditions: (1) the developer shall provide a Letter of Disqualification from the U.S. Fish and Wildlife Service to construct and maintain the trail where it enters the designated Preble's Meadow Jumping Mouse (PMJM) habitat along Tract E / Waterfront Park. The developer is responsible for any mitigation required by the U.S. Fish and Wildlife Service, including fencing; (2) require fees in lieu of land dedication for urban park purposes in the amount of \$11,565."

In January 2018, the El Paso County Board of County Commissioners approved the Forest Lakes Filing No. 2B Park Lands Agreement between Forest Lakes Residential Development, LLC., and El Paso County, waiving urban park fees in exchange for the construction and installation of park amenities, specifically Waterfront Park along the northern shore of Bristlecone Lake, which now includes paved sidewalks, playground, event pavilion, and park benches. Furthermore, staff acknowledges the waiver of all

Forest Lakes regional park fees in exchange for the construction of the Forest Lakes Secondary Regional Trail in its 3-mile entirety, along Forest Lakes Drive, through Waterfront Park, and into the proposed Phase II section of the development. After previous staff site visits, minor language modifications were made to Waterfront Park rules and regulation signage to promote public use of the facilities. Parks staff conducted a second inspection of the site and found it to be in compliance with the requirements of all past Park Lands Agreements.

As no trail easements or park land dedication is required, staff is recommending urban park fees.

# Recommended Motion - Forest Lakes Filing 2B-A Final Plat:

Recommend to the Planning Commission and the Board of County Commissioners that the approval of the Forest Lakes Filing No. 2B-A Final Plat include the following condition: require fees in lieu of land dedication for urban park purposes in the amount of \$11,424, but recommend additionally that a waiver of urban park fees be addressed in a concurrent park lands agreement as an acceptable alternative to urban park fees if executed prior to recording of this final plat and subject to provision of urban park amenities, specifically Waterfront Park.