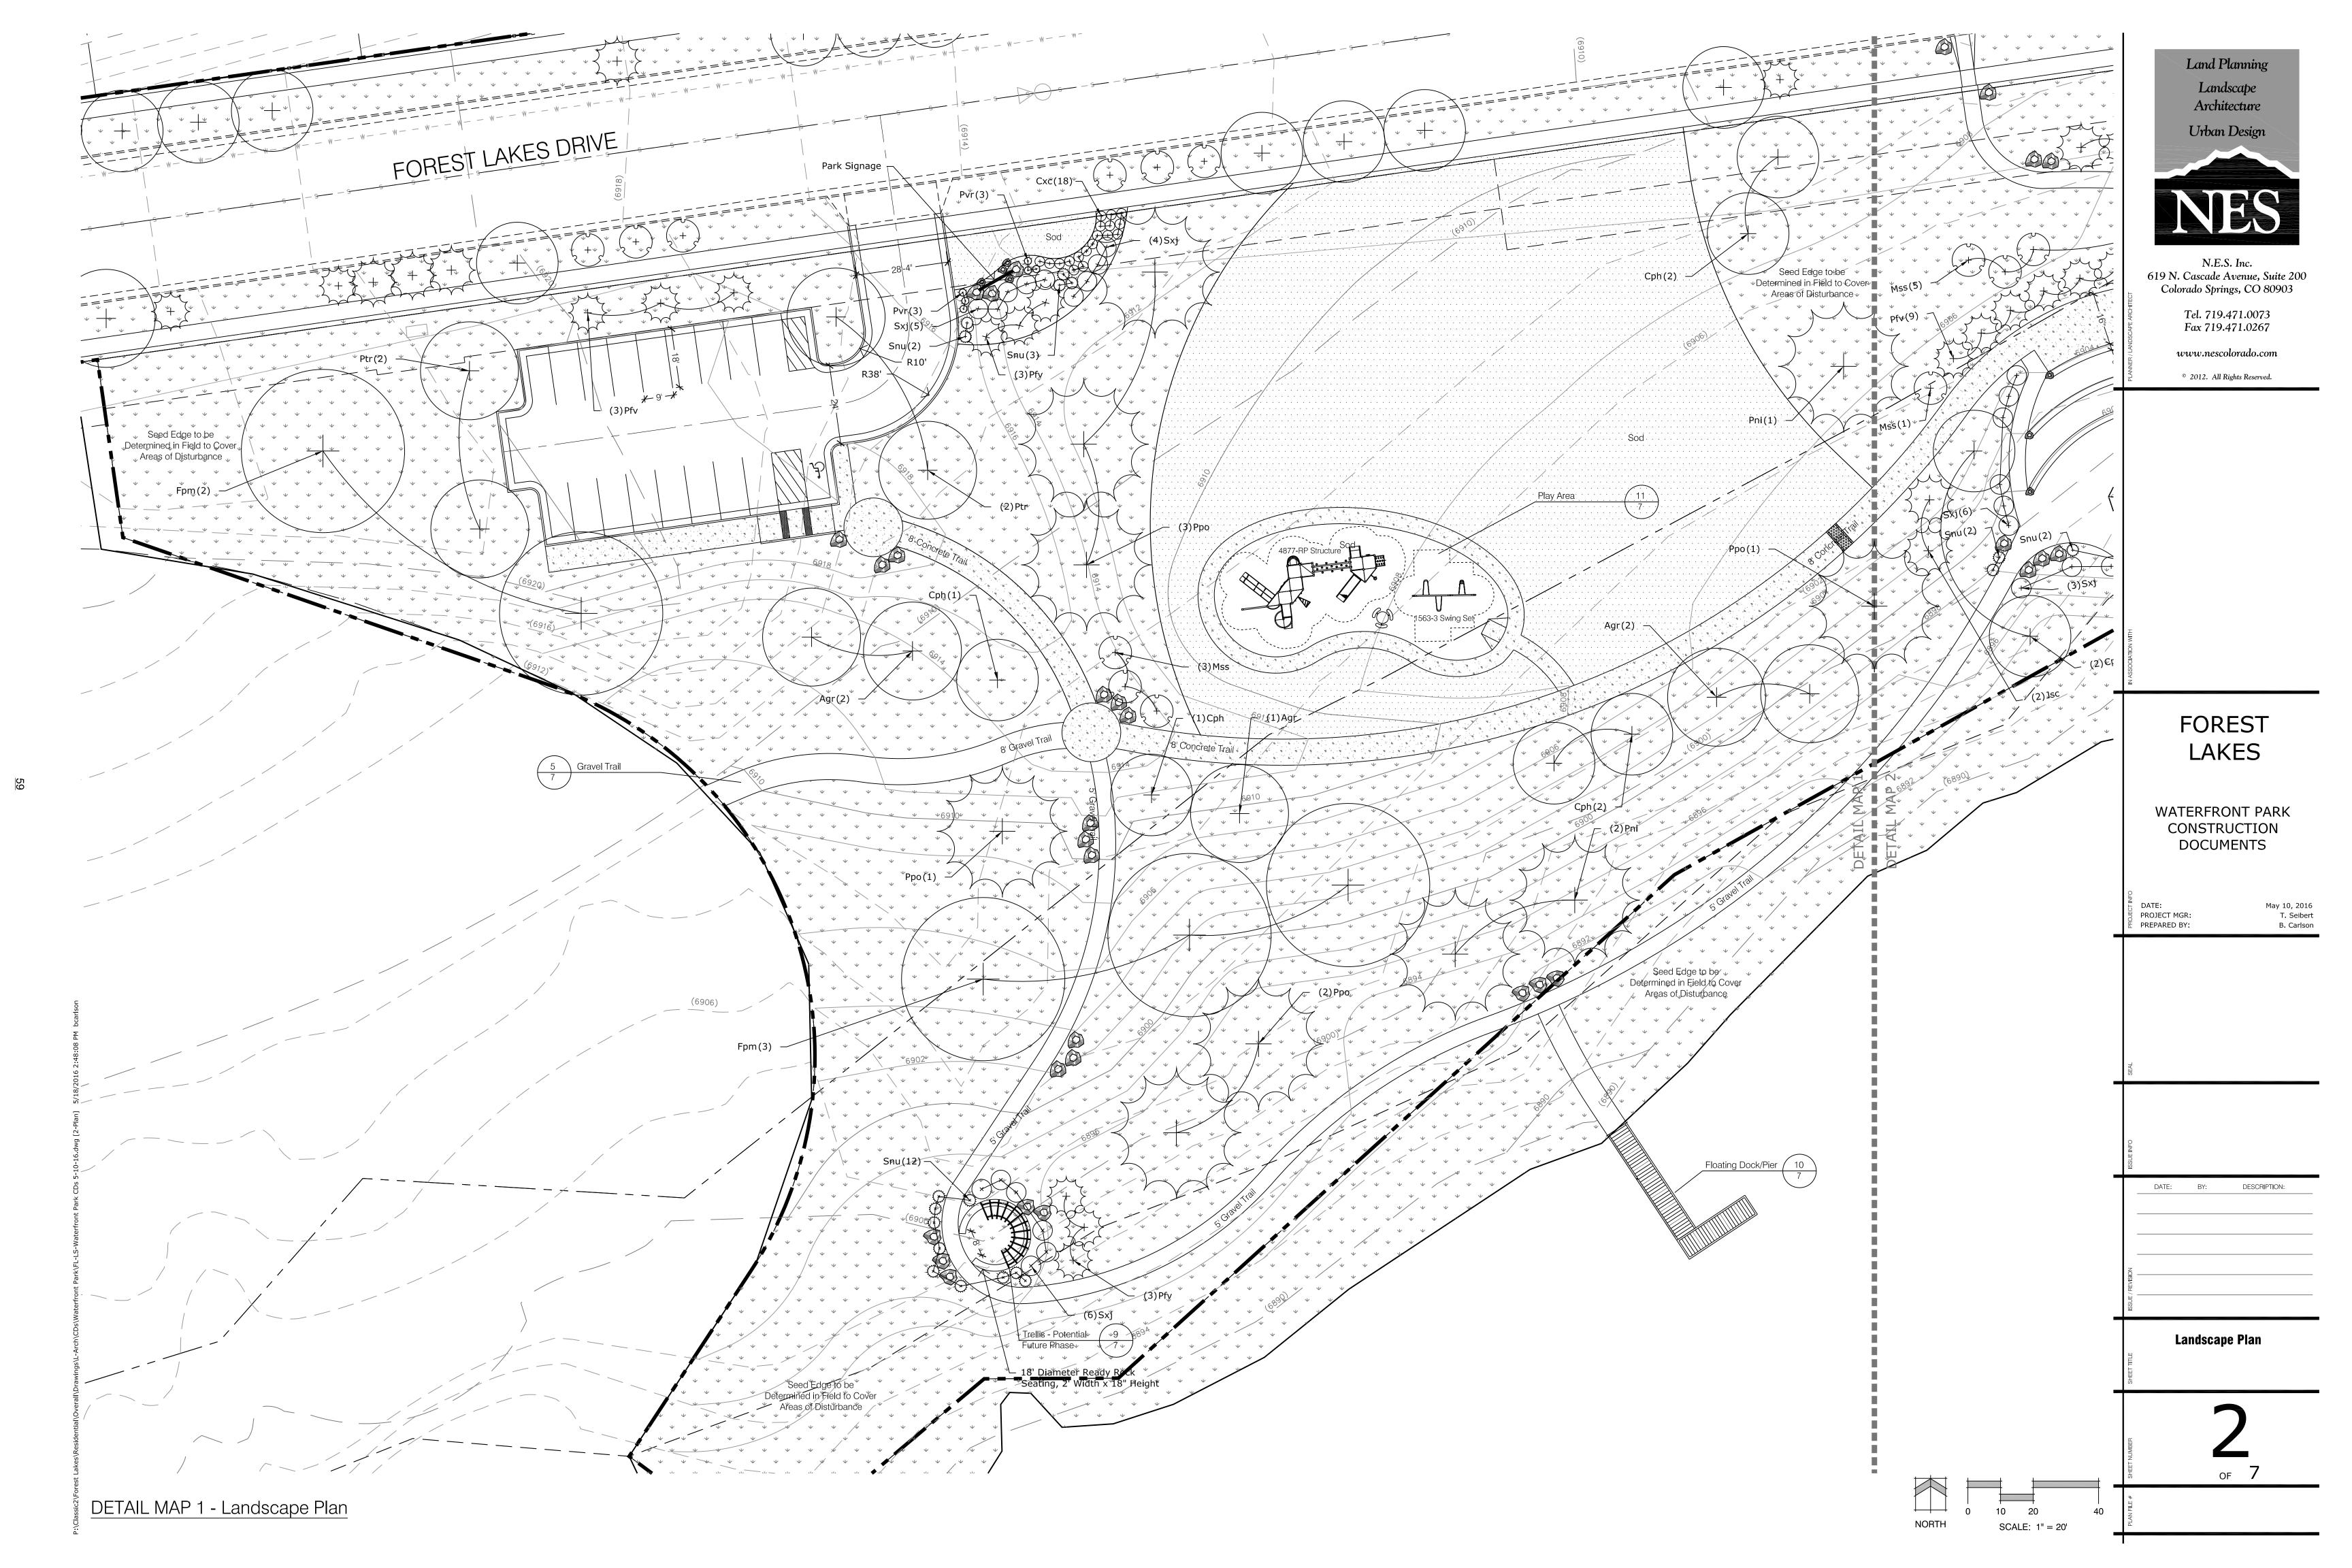

In September 2016 and again in January 2018, the El Paso County Board of County Commissioners approved the Forest Lakes Filing No. 2A and Filing No. 2B Park Lands Agreements, respectively, between Forest Lakes Residential Development, LLC, and El Paso County, waiving urban park fees in exchange for the construction and installation of park amenities, specifically Waterfront Park along the northern shore of Bristlecone Lake, which now includes a paved parking lot for the park and county trailhead, gazebo, small events amphitheater, low profile playground, small turf area, passive seating areas, rules and regulation signage, and landscape/irrigation. Parks staff has conducted two inspections of the site and found it to be in compliance with the requirements of all past Park Lands Agreements.

Please find enclosed the proposed Forest Lakes Filing No. 2B-A Park Lands Agreement that includes providing a waiver of the \$11,424 of urban park fees, as the Property Owner has completed urban park improvements at Waterfront Park as well as trail improvements along the Forest Lakes Secondary Regional Trail, and both are beneficial for and provide recreational opportunities to the public and residents of Forest Lakes Filing No. 2B-A. The Property Owner estimates the overall cost of the trail and park projects to be \$400,000 to \$480,000.

Classic Homes has installed substantial improvements to create Waterfront Park, which is the centerpiece of the Forest Lakes community. Attached are the construction documents for the park and receipts and invoices paid for the construction of the park. As you can see, the overall project with trailhead, play equipment, gazebo, amphitheater, structures, landscaping, irrigation, dock, paving and other features is over \$500,000.