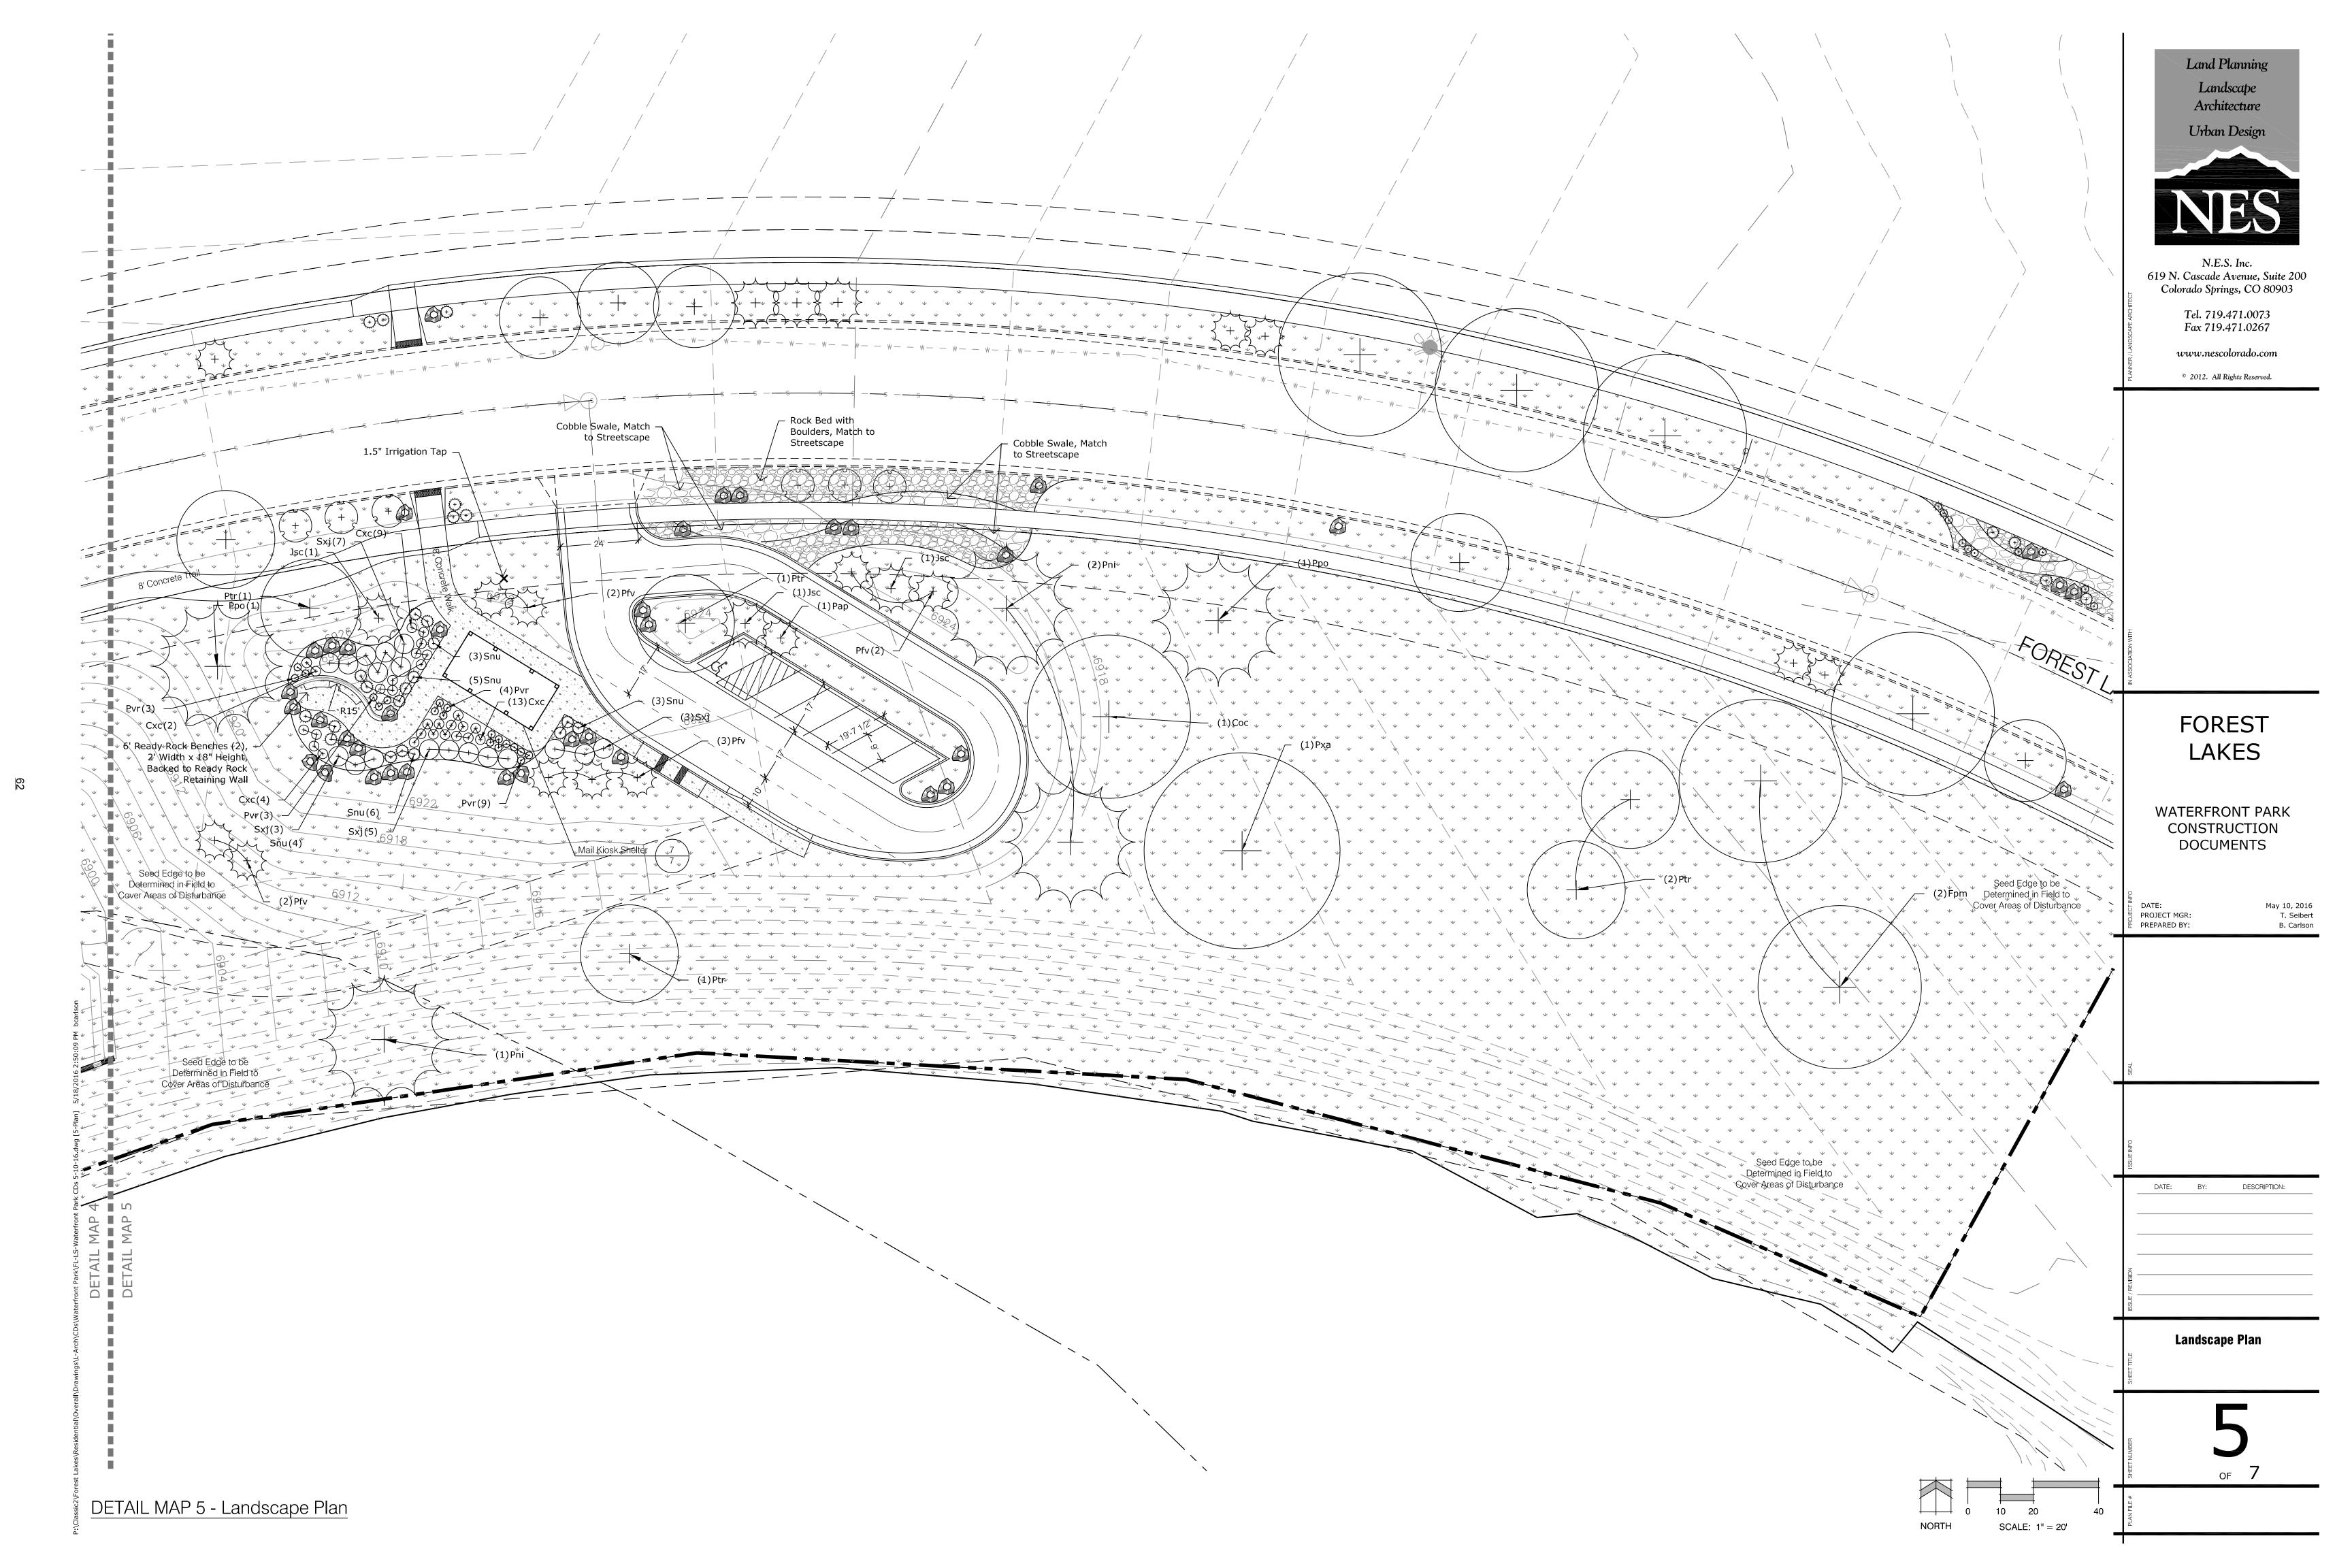

In September 2016 and again in January 2018, the El Paso County Board of County Commissioners approved the Forest Lakes Filing No. 2A and Filing No. 2B Park Lands Agreements, respectively, between Forest Lakes Residential Development, LLC, and El Paso County, waiving urban park fees in exchange for the construction and installation of park amenities, specifically Waterfront Park along the northern shore of Bristlecone Lake, which now includes a paved parking lot for the park and county trailhead, gazebo, small events amphitheater, low profile playground, small turf area, passive seating areas, rules and regulation signage, and landscape/irrigation. Parks staff has conducted two inspections of the site and found it to be in compliance with the requirements of all past Park Lands Agreements.

Please find enclosed the proposed Forest Lakes Filing No. 2B-A Park Lands Agreement that includes providing a waiver of the \$11,424 of urban park fees, as the Property Owner has completed urban park improvements at Waterfront Park as well as trail improvements along the Forest Lakes Secondary Regional Trail, and both are beneficial for and provide recreational opportunities to the public and residents of Forest Lakes Filing No. 2B-A. The Property Owner estimates the overall cost of the trail and park projects to be \$400,000 to \$480,000.