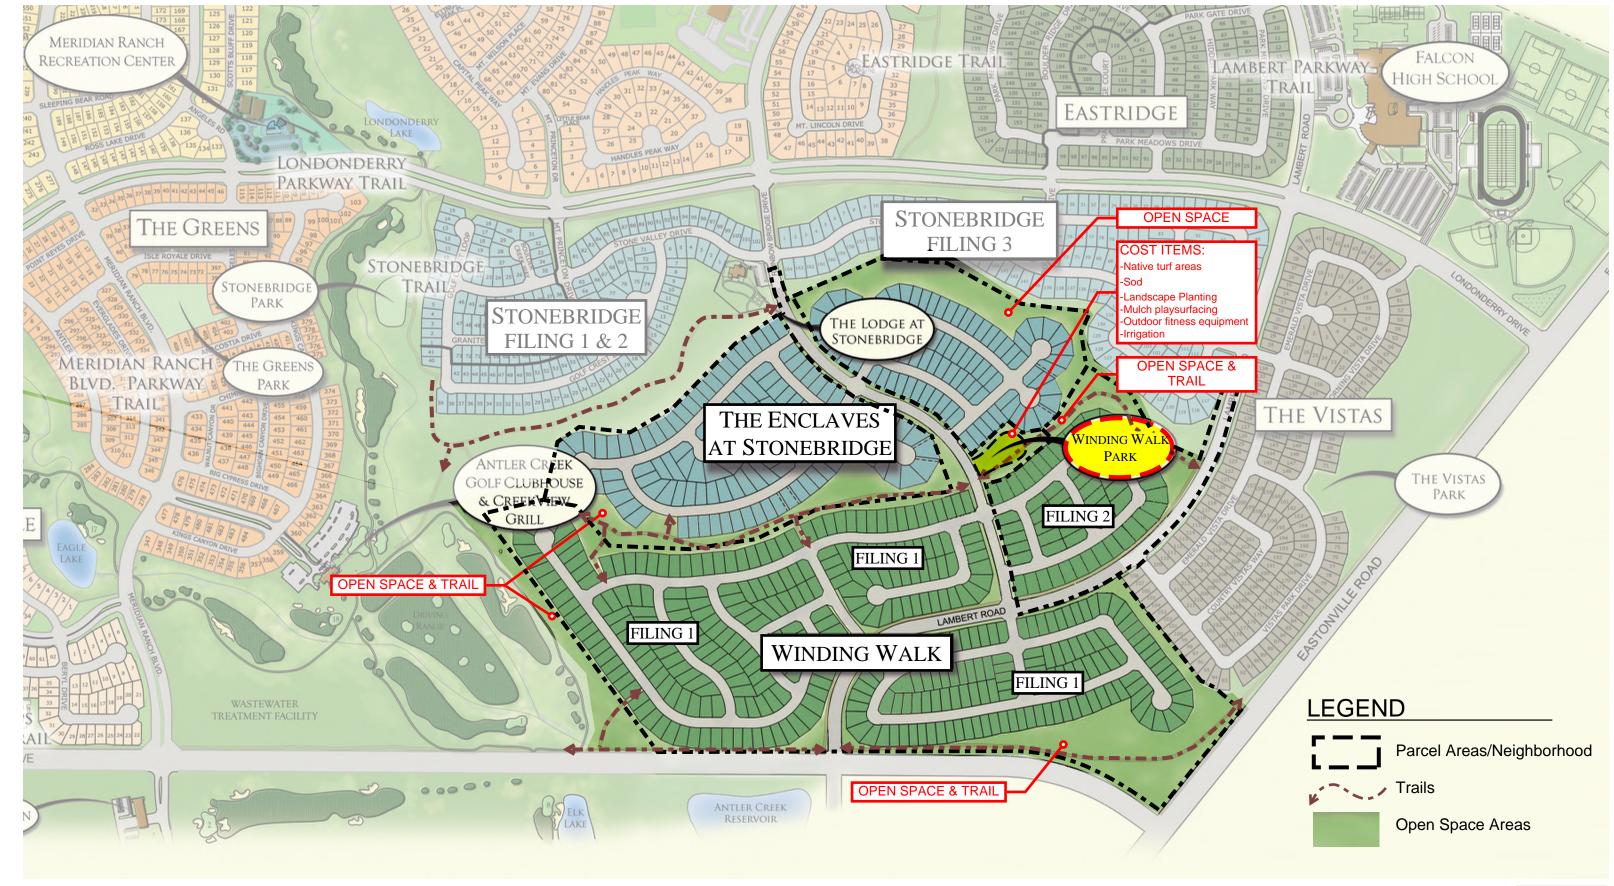

# **Background Information:**

Meridian Ranch is a 2,650-acre mixed-use development located north of the Town of Falcon, between Meridian Road and Eastonville Road. The developer, GTL Inc., is in the process of completing the requirements of three Final Plat subdivision applications for portions of southern Meridian Ranch: The Enclaves at Stonebridge Filing No. 4 (209 lots), WindingWalk Filing No. 1 (354 lots), and WindingWalk Filing No. 2 (60 lots).

GTL, Inc. has indicated their intention to construct urban park amenities within and/or immediately adjacent to the aforementioned three filings within the Meridan Ranch development, and has requested the waiver of all urban park fees.

Please find attached the proposed Enclaves at Stonebridge Filing No. 4, WindingWalk Filing No. 1, and WindingWalk Filing No. 2 Park Lands Agreements that include providing credit of the following urban park fees:

- The Enclaves at Stonebridge Filing No. 4 \$56,848
- WindingWalk Filing No. 1 \$93,840
- WindingWalk Filing No. 2 \$16,320
- Total Urban Park Free Credits \$167,008

County Parks is proposing to grant GTL, Inc. credit for the urban park fees provided the Property Owner installs urban park and trail improvements of an equal or greater value to those certain parcels identified as Tract A in the Enclaves at Stonebridge Filing No. 4, and Tracts A, D, and G in WindingWalk Filing No. 1, and which urban park improvements will provide urban recreation opportunities for residents living in all three filings. The Property Owner estimates the overall cost of the park and trail projects to be approximately \$258,560. The urban park improvements are subject to review and acceptance by the County, and all improvements shall be installed in compliance with applicable County regulation, resolutions, and standards. The park will be maintained by the Developer or the Meridian Ranch Metropolitan District.

# **Recommended Motion:**

move to endorse the approval of the individual Park Lands Agreements with GTL Inc. for the Enclaves at Stonebridge Filing No. 4, WindingWalk Filing No. 1, and WindingWalk Filing No. 2.